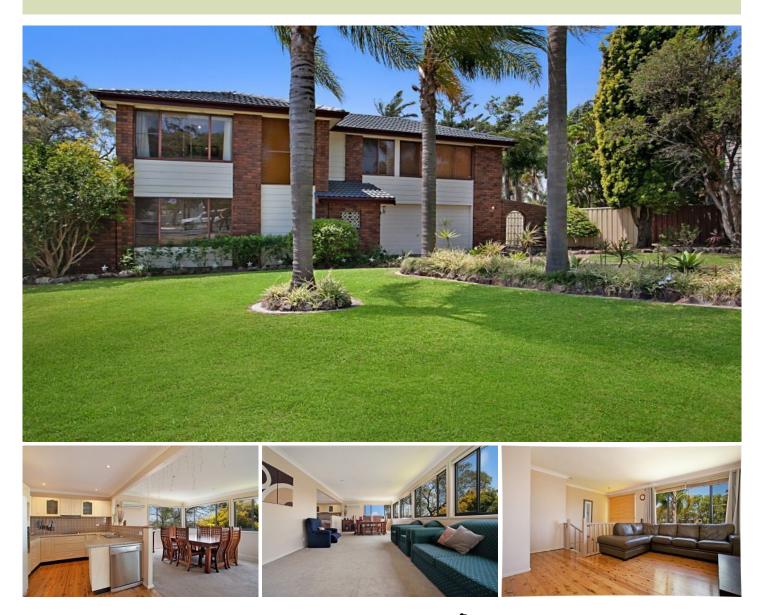

## 75 Maryland Drive Maryland NSW

Extended for generous living and offering a flexible floorplan over two levels, this large family home enjoys a quiet setting with a majestic rural outlook.

\* Expansive open plan living allowing for both formal & informal areas

\* Downstairs is fully self-contained making the ideal guests or teenage retreat

\* Poolside covered entertaining area with adjacent bar area or home office

\* Walking distance to schools, parks, shopping and trabsport

## 4 🛤 2 🏪 4 🚘

Land Size : 672 sqm View : https://ww

: https://www.youragency.net.au/sale/nsw/ne wcastle-region/maryland/residential/house/5 912964

David Caldwell 02 4023 8440