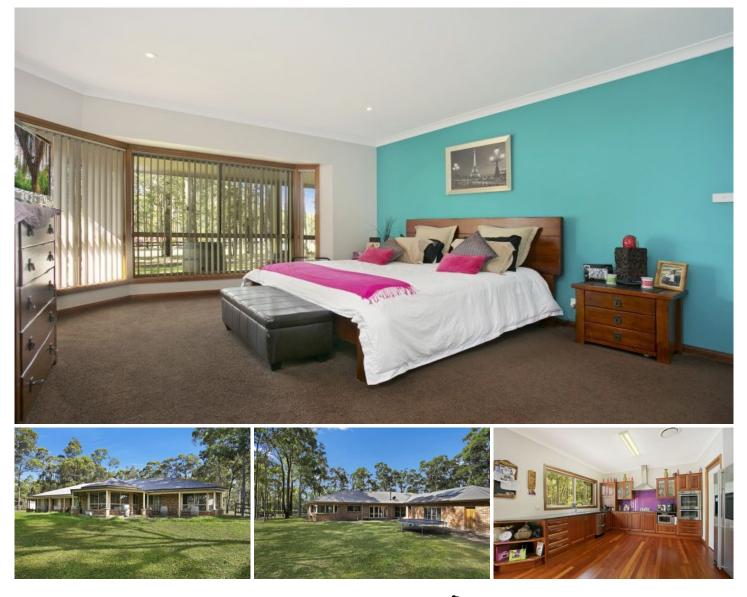

## **157 Parish Drive Thornton NSW**

Situated in the peaceful location of Avalon Estate with natural surrounds, this quality home offers formal and informal living areas to suit a growing family. A comfortable lifestyle is on offer with five bedrooms, lounge, dining, rumpus and family rooms. Features include, Master bedroom with huge ensuite with spa bath and his and hers wardrobes, ducted air conditioning, slow combustion fireplace, solar hot water, fantastic kitchen with large pantry, quality appliances and granite bench tops, solid redwood flooring, study and ample storage. The double garage has auto doors and workshop area with bathroom. This stylish home is on 5.994 m2 and waiting for you to put your imagination to work on the rear yard.