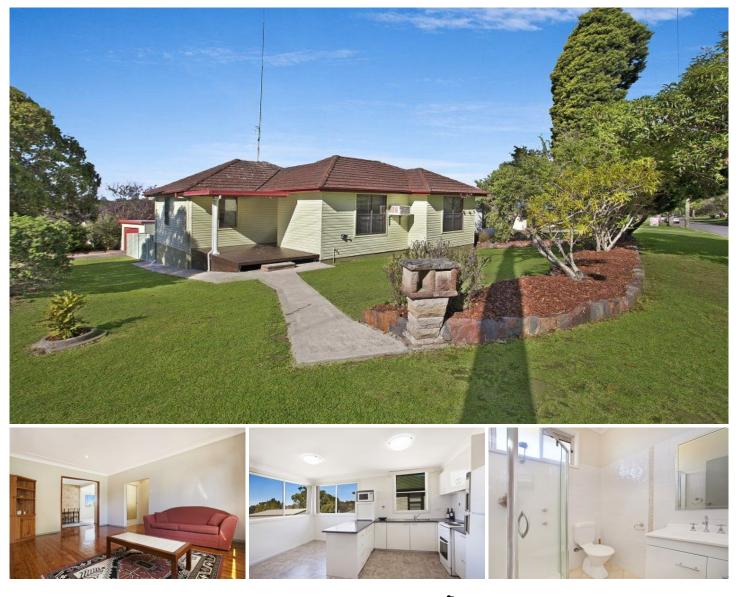

## 14 Rabaul Street Shortland NSW

This home represents an outstanding investment opportunity so close to Newcastle University. Renovated throughout the home provides open plan living areas, polished timber floors, updated bathroom & kitchen as well a large internal laundry with 2nd toilet. The generous 641m2 corner location offers endless off street parking and potential to expand existing boundary fencing or further development STNCC.

- Immaculate property inside & out - Nothing to spend!

- Perfect investment opportunity close to University & all amenities

- Vacant possession ready to go for the busiest time of the year \$\$\$