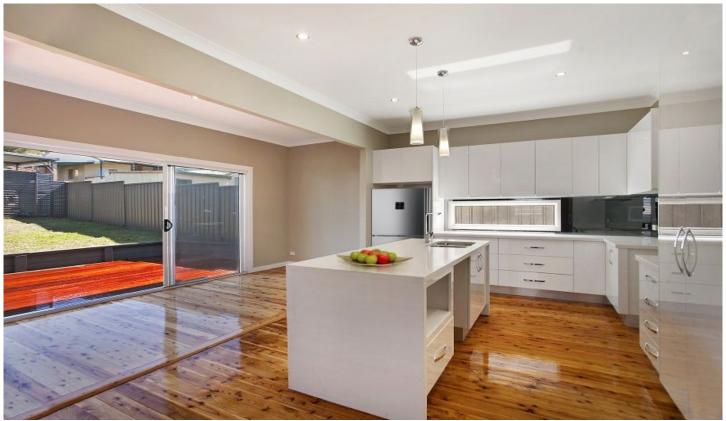

## 12 Clarence Road New Lambton NSW

This beautifully renovated home exudes charm & character with retained period features including original timber flooring, a bay window & decorative ceilings. Large bedrooms with built in robes are well orientated for privacy from the entertaining areas. The master bedroom comprises a gorgeous light-drenched ensuite featuring a luxurious bath & modern fittings. The free flowing designer kitchen & dining area extend to a beautiful deck with an easy-care yard. The open plan interiors, quality finishes, guest powder room & sun soaked outdoor spaces make it a wonderful home for families who love to entertain.