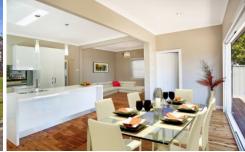

## 12 Clarence Road New Lambton NSW

This beautifully renovated home exudes charm & character with retained period features including original timber flooring, a bay window & decorative ceilings. Large bedrooms with built in robes are well orientated for privacy from the entertaining areas. The master bedroom comprises a gorgeous light-drenched ensuite featuring a luxurious bath & modern fittings. The free flowing designer kitchen & dining area extend to a beautiful deck with an easy-care yard. The open plan interiors, quality finishes, guest powder room & sun soaked outdoor spaces make it a wonderful home for families who love to entertain.