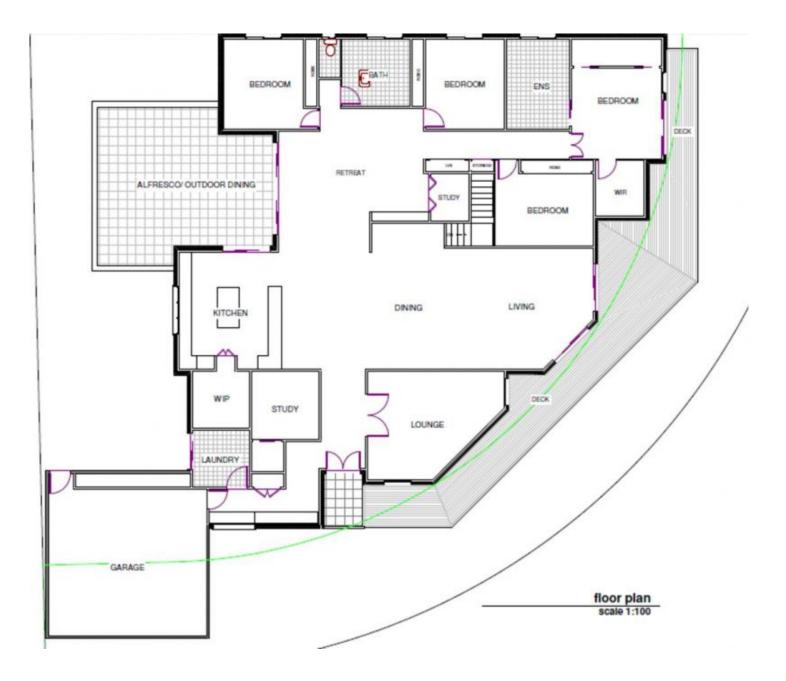

- DA & CC Approved plans available
- Extensive Landscaping Package included
- Private corner block within a quiet back street

- Close to Bunning's, Bishop Tyrell School & Freeway at your fingertips