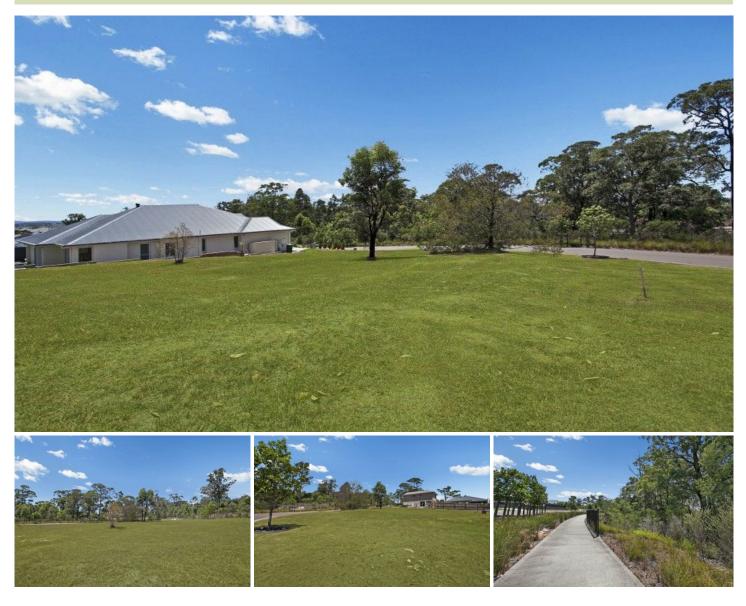

## **3 Serenity Crescent Fletcher NSW**

Here is your chance to enter a premium subdivision set amongst an established neighborhood of high quality homes. This elevated 857m2 corner block enjoys a sun soaked position whilst maintaining a bushland outlook. Walk to sporting fields, schools, Doctor's, Coles supermarket and so much more! This thriving subdivision will soon be built out, so hurry to secure your piece of serenity?

- DA & CC Approved plans available
- Extensive Landscaping Package included
- Private corner block within a quiet back street

- Close to Bunning's, Bishop Tyrell School & Freeway at your fingertips

## Land Size : 857 sqm

: https://www.youragency.net.au/sale/nsw/ne wcastle-region/fletcher/residential/land/5912 984

View

David Caldwell 02 4023 8440

basement floor plan scale 1:100