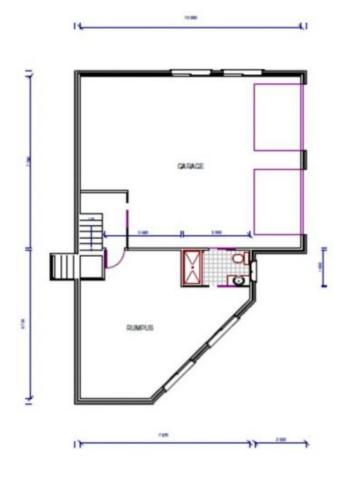

## Land Size : 857 sqm

: https://www.youragency.net.au/sale/nsw/ne wcastle-region/fletcher/residential/land/5912 984

View

David Caldwell 02 4023 8440

basement floor plan scale 1:100