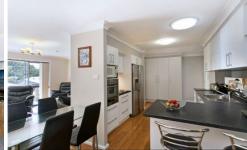

- Features combined living/dining and both indoor & outdoor family areas
- Elevated front balcony captures cool breezes
- Spacious, modern kitchen with breakfast bar & ample storage cupboards
- Single garage plus additional off street parking area