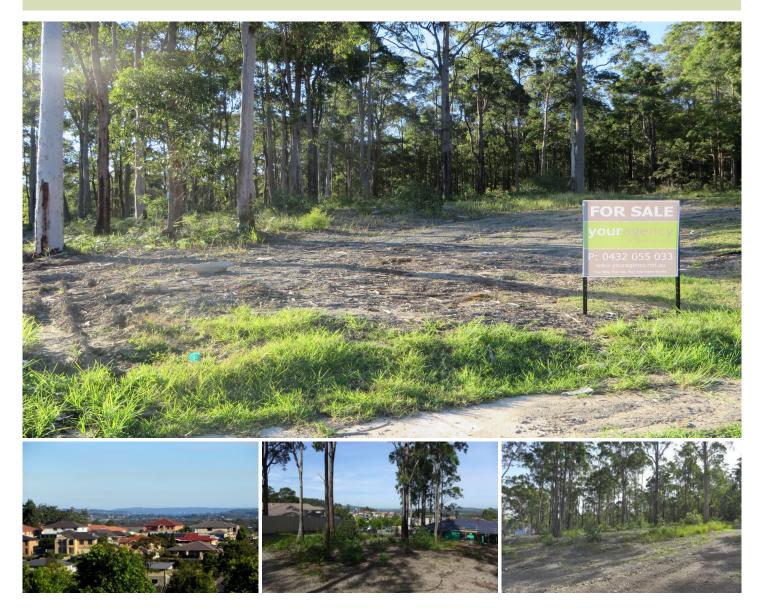

## 23 Nancy Close Cameron Park NSW

Don't miss out on this rare opportunity to own a large block of land in an established and sought after street in Cameron Park. This 870m2 block is located at the end of a quiet cul-de-sac. Being the highest point in the street means it has an outlook over the area with clear distant views of the Lake Macquarie. You will also enjoy the privacy this location provides with no neighbours at the rear of the block- just a peaceful bush aspect! The owners regret having to sell this dream block after having unique architecturally designed plans drawn up, which they will provide to the lucky buyer.