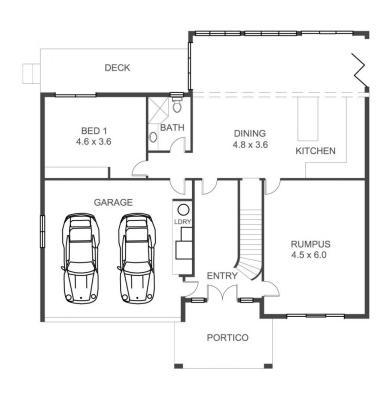

#### 3 🛤 2 🚰 4 🚘

Land Size : 835 sqm View

: https://www.youragency.net.au/sale/nsw/ce ntral-coast-region/norah-head/residential/ho use/5912994

**GROUND FLOOR** 

0 1 2 3 4 5

Scale in metres. Indicative only Dimensions are approximate. All inforamation contained herein is gathered from sources we believe to be reliable. However we cannot gurantee its accuracy and interested persons should rely on their own enquiries.