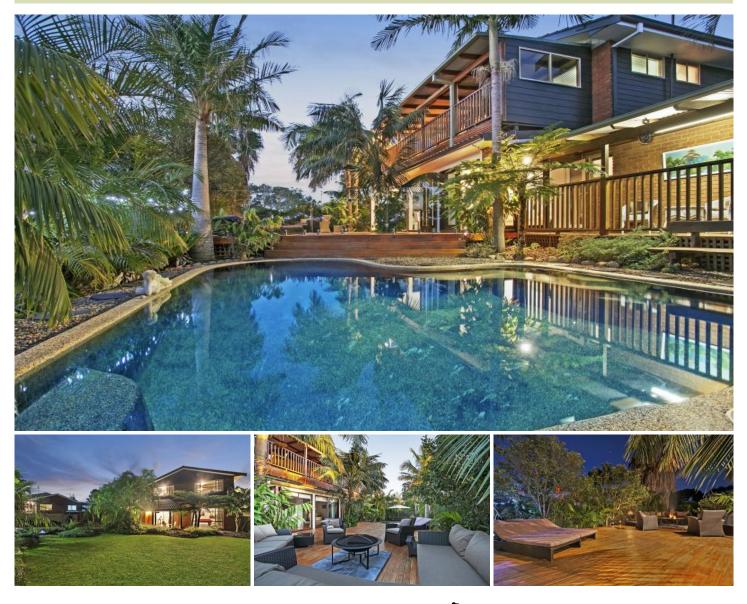

#### 7 Bellevista Close Norah Head NSW

From the leafy green cul-de-sac to the short nature walk to the ocean, this is a rare find in sort after Norah Head. Encapsulating stunning water views this property boasts hard wood flooring, bedrooms with built-ins and a modern kitchen which leads out to a Sumatran paradise complete with in-ground pool. This home is built for lifestyle and relaxation. Dual occupancy potential and an approved DA in place for a third floor, this is ideal for investors and extended families alike. Do not miss out on this rare opportunity.

- \* Sumatran oasis with in-ground pool
- \* Minutes to beaches, shops and public transport
- \* DA Approved 3rd floor, \* Dual occupancy potential \* 1.5KW Solar convertor, \* 3 x 3000lt water tanks
- \* Land Size 835m2