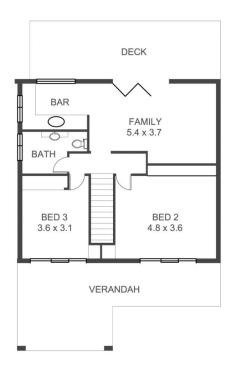

### FIRST FLOOR

| AREA         |               |
|--------------|---------------|
| GROUND FLOOR | : 200.00 sq.m |
| FIRST FLOOR  | : 130.00 sq.m |
| TOTAL        | : 330.00 sq.m |