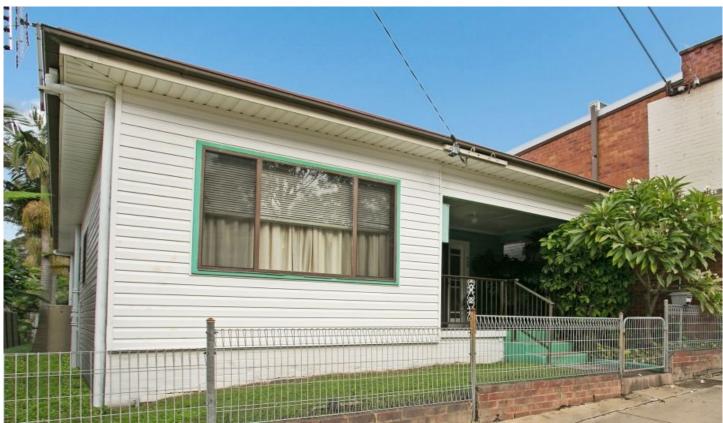

## 589 Glebe Road Adamstown NSW

Ripe for renovation this classic original home is adjacent to the Adamstown shopping precinct. Zoned for either residential or business use certainly provides plenty of scope for the future. Spacious throughout, the property features a formal lounge, separate dining/kitchen, generous bedrooms and classic period charm with untapped potential.

- Fully enclosed sun-room with electric roof for opening and closing
- No car required with everything at your fingertips
- Close to schools, parks, shopping & transport

3 **டா** 1 🖺

Land Size: 303 sqm

**View**: https://www.youragency.net.au/sale/nsw/ne