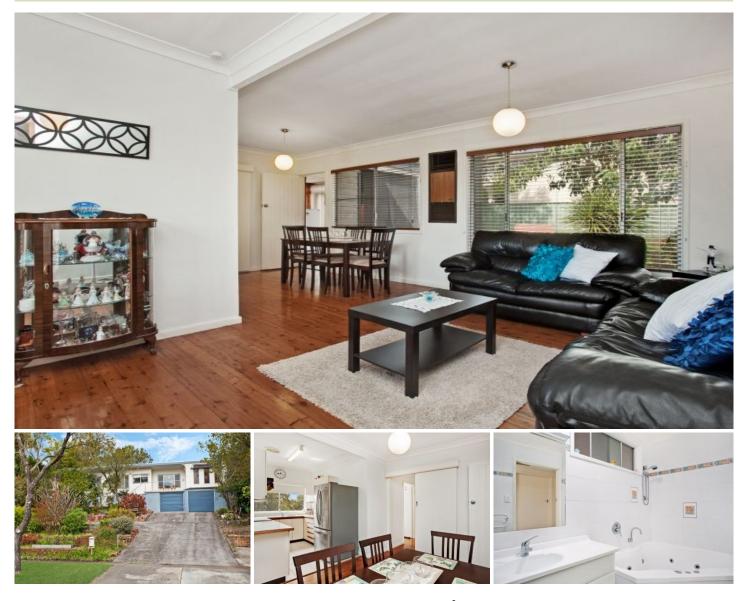

## 11 Seladon Avenue Wallsend NSW

Sitting pretty with weatherboard charm, this inviting family home has the space you want, featuring three separate living areas, open plan lounge & dining as well as an expansive covered deck for entertaining. Perfect family living in a tightly held location makes this home a must to inspect.

- Second bathroom and entertaining area adjacent the garage

- Open plan living/dining flows outdoors for entertaining
- Close to shopping, transport, parks and Schools