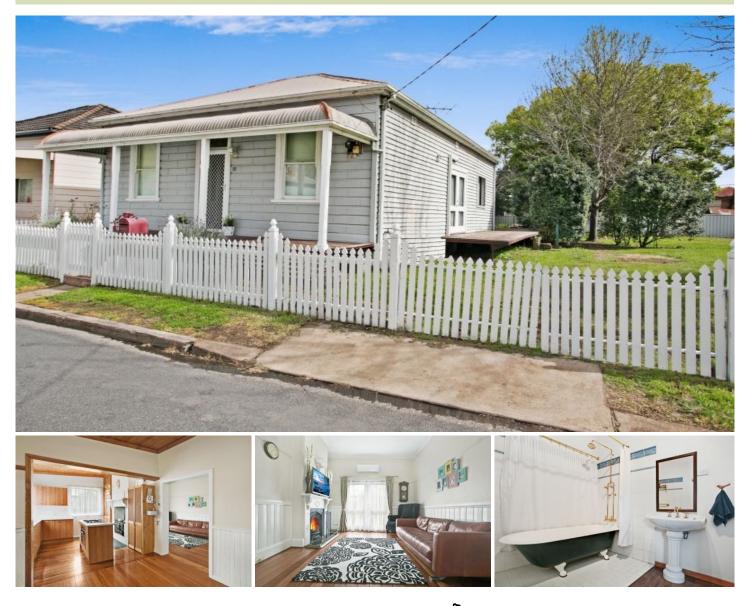

## **18 Rose Street Maitland NSW**

This lovely character filled home would be a perfect start for first home buyers or an affordable addition to your investment portfolio.

Comprising three spacious bedrooms with ceiling fans, dining off kitchen, high ceilings, gas fireplace and air conditioner in lounge room, inviting kitchen with original features, and bathroom with a deep claw bath.

Original brush box flooring adds to the homes charm. The wide timber verandah at the rear of the home is perfect for leisurely entertaining overlooking the leafy garden with a tranquil feel. There is plenty of room for off street parking. This welcoming home is conveniently situated in the heart of the Maitland CBD on a 740m2 parcel within walking distance to schools, transport, shops and businesses. Call to arrange an inspection today