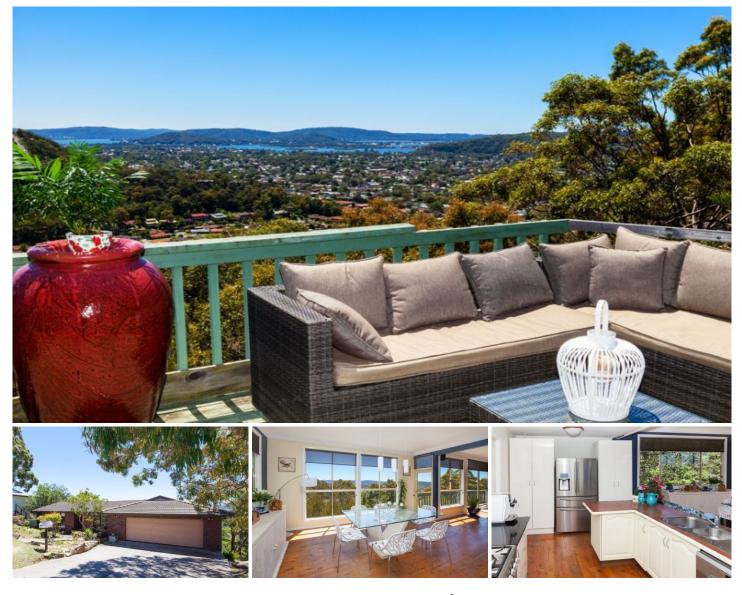

## 57 Castle Circuit Umina Beach NSW

This wonderful brick and tile home features 4 bedrooms, 2 bathrooms and a whole lot of potential for more space! The open plan living flows onto a deck where you can enjoy water & district views. The home has been recently updated however it still requires renovation and completion. There is an amazing opportunity to double the house size by creating a lower level.

- Master Bedroom with ensuite and walk-in-robe
- Short drive to beaches, schools & shops

- Right by walking trails and picnic spots leading to a stunning lookout