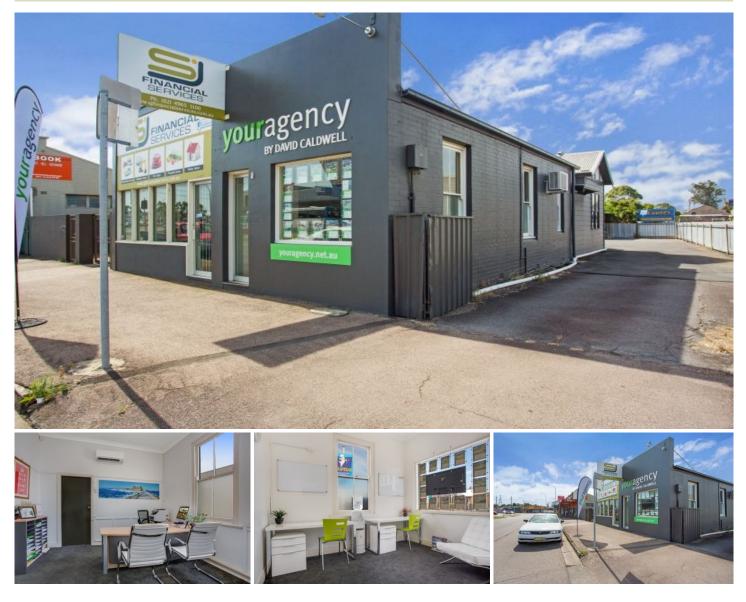

## 92 Belford Street Broadmeadow NSW

If you are a small business owner looking to take the next step look no further!

Set on a main arterial road with thousands of cars passing you each and every day? The space is divided into three separate areas; which comprise of an open plan waiting area with two workstations as well as a large private office with kitchenette facilities at the rear.

- Excellent exposure at the nine ways business hub
- Extremely affordable and immaculate premises
- Full amenities and off street secure parking

## Building Size : 35 sqm View

: https://www.youragency.net.au/lease/ns w/newcastle-region/broadmeadow/com mercial/offices/5913015

**David Caldwell** 02 4023 8440