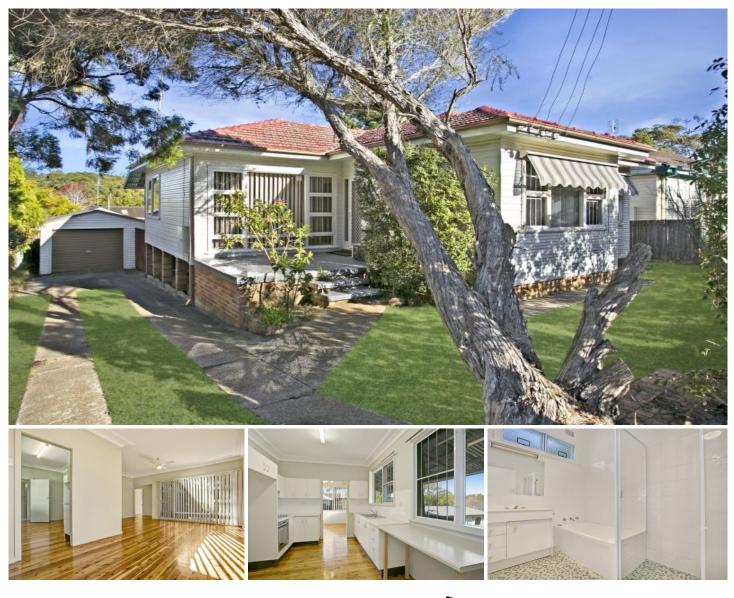

## **19 University Drive Waratah West NSW**

Looking to invest near the University?

Look no further than this immaculate weatherboard home which is directly opposite the main entrance of Newcastle university. Freshly painted throughout the property offers an open plan dining & kitchen area as well as generous sized bedrooms with built in wardrobes. Complete the package with off-street parking and extra long large garage in the over-sized rear yard.

- Perfect rental investment for high yeild % returns

- Students can move straight in and unpack

- Highly sought location with further granny flat potential subject to approval

| 3 🎮 1 | 2 🛱 |
|-------|-----|
|-------|-----|