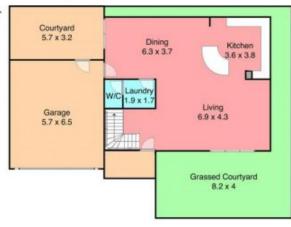

## Back

youragency

Front

Lower Floor

1 Lowe Street, Hamilton South

## 1 Lowe Street Hamilton South NSW

The lower level of this modern freestanding family home features spacious open plan family & dining areas and a sleek gas kitchen. This area extends to two sun filled private courtyards & internal access to a double auto garage. Upstairs offers the flexibility of four bedrooms or three with home office or cinema lounge.