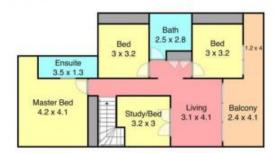

## Upper Floor

## 1 Lowe Street Hamilton South NSW

The lower level of this modern freestanding family home features spacious open plan family & dining areas and a sleek gas kitchen. This area extends to two sun filled private courtyards & internal access to a double auto garage. Upstairs offers the flexibility of four bedrooms or three with home office or cinema lounge.