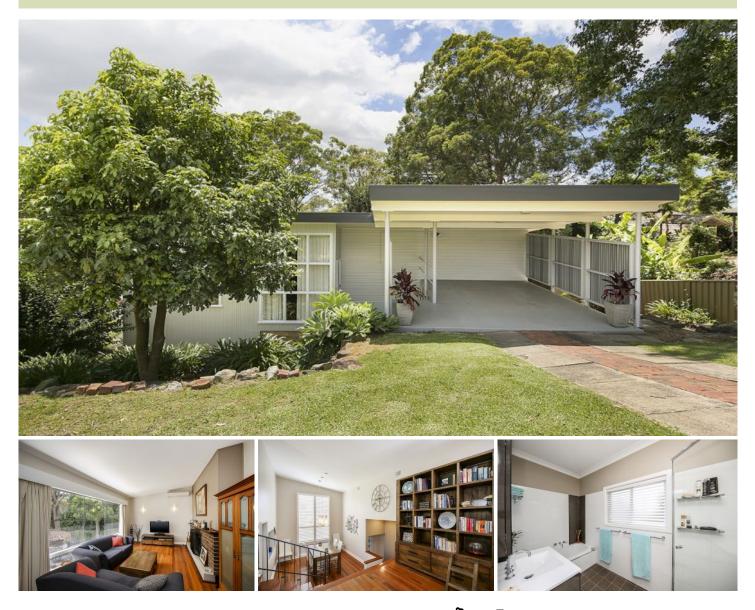

## 6 Lexington Parade Adamstown Heights NSW

Situated on a substantial 873sqm parcel within a short walk to Kotara Shopping Centre, this immaculately presented residence provides a superb prospect for first home-buyers, investors or families moving into the area. Moments walk from shopping, parks, playing fields and ever popular primary schools.

- Classic split level layout features separate living/dining

- Well proportioned bedrooms appointed with built-in wardrobes

- Bright and airy renovated bathroom with second bathroom in laundry

- Property features two off-street carports & vast under-house storage

- Move in and enjoy as is with future potential to further enhance outdoor entertaining area's with extensive plans

| 3 🎮 2 🖡 | 2 |
|---------|---|
|---------|---|

| Price | :\$ | 520,00 | С |
|-------|-----|--------|---|
|       |     |        |   |