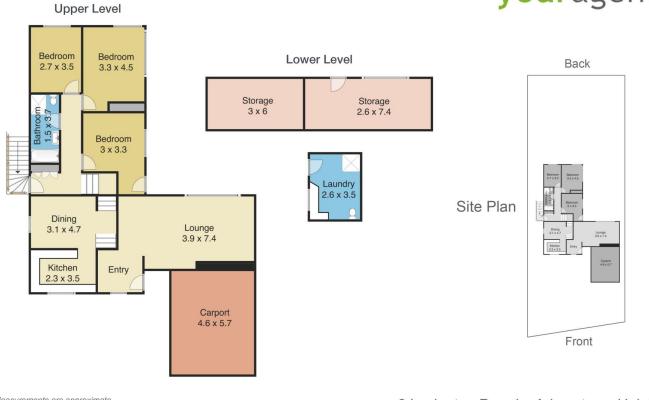

- Classic split level layout features separate living/dining

- Well proportioned bedrooms appointed with built-in wardrobes

- Bright and airy renovated bathroom with second bathroom in laundry

- Property features two off-street carports & vast under-house storage

Land Size : 873 sqm

: https://www.youragency.net.au/sale/nsw/ne wcastle-region/adamstown-heights/residenti al/house/5913129

View

David Caldwell 02 4023 8440

Chris Rousos 02 4023 8440

## **your**agency

Measurements are approximate and are to be used only as a guide

6 Lexington Parade, Adamstown Heights