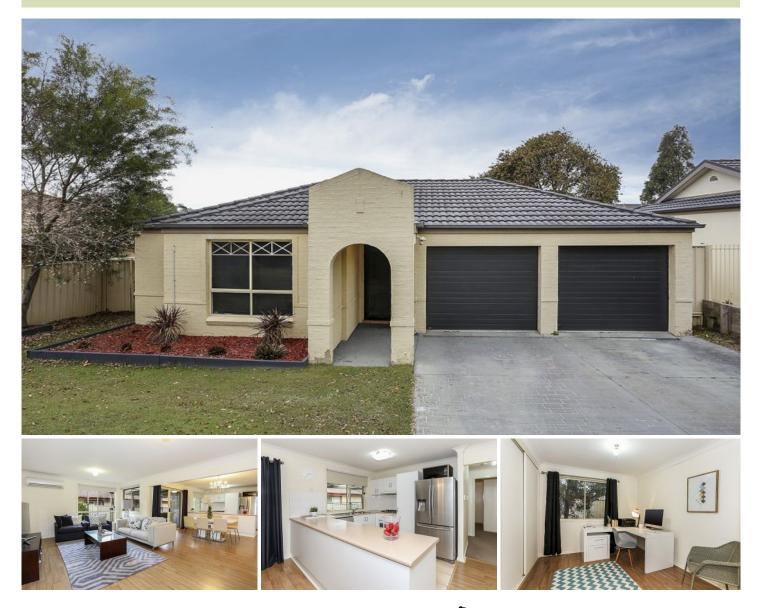

## 41 Broughton Street Rutherford NSW

This immaculate brick and tile home features open plan living at its best. A well set out kitchen, dining and living space flows onto a large undercover deck perfect for entertaining. The backyard is a wonderful size for a growing family and pets. Located just moments from schools, parks, sporting fields and Rutherford Shopping Centre this home really has it all.

- Large double garage with internal access
- Master bedroom with ensuite

- Spacious study that could be easily converted to a fourth bedroom

- Air conditioning
- Built in wardrobes