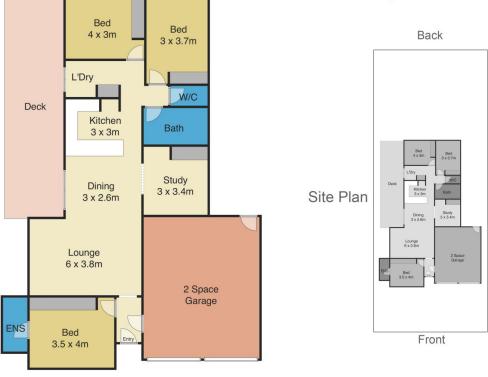

- Large double garage with internal access
- Master bedroom with ensuite

- Spacious study that could be easily converted to a fourth bedroom

- Air conditioning
- Built in wardrobes

## **your**agency

Measurements are approximate and are to be used only as a guide

41 Broughton Street, Rutherford