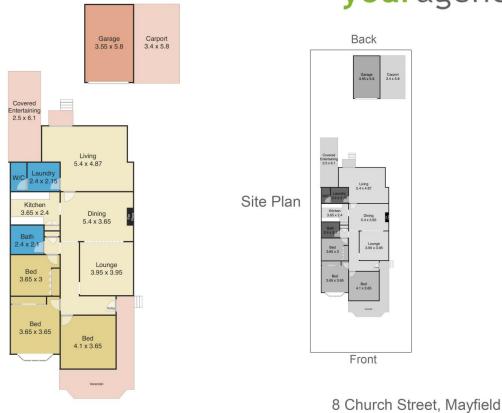

## 8 Church Street Mayfield NSW

Currently 3 bedrooms with easy conversion to a 4th if need be and a large rear yard, there's certainly room for everyone. Lovely high ceilings add to the feeling of space. The renovated kitchen, bathroom, family room, garage & carport mean that there's really nothing to spend. Ample driveway space ensures plenty of off street parking.

3 📭 1 🖺 2 🗬

**Price** : \$ 590,000 **Land Size** : 556 sgm

**View**: https://www.youragency.net.au/sale/nsw/ne

wcastle-region/mayfield/residential/house/5

913150