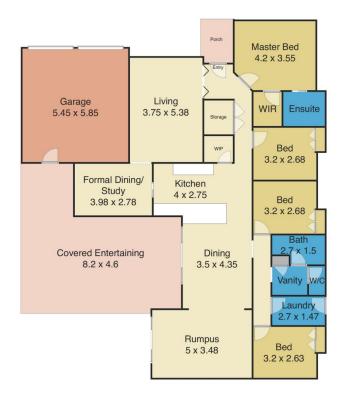

## 18 Valerie Court Elermore Vale NSW

Perfectly proportioned for a contemporary family lifestyle, this beautifully presented home with a generous floor plan includes formal lounge/dining, casual meals area and endless entertaining areas. All this and so much more within strolling distance to the ever popular Wallsend South public school & local shopping village.

- Sunny, light filled open plan living with floor boards throughout
- Expansive undercover alfresco area off the living area
- Located on a bus route within minutes to the John Hunter Hospital
- Easy care level block with low maintenance rear yard & extra offstreet parking

## youragency

Measurements are approximate and are to be used only as a guide

18 Valerie Court, Elermore Vale