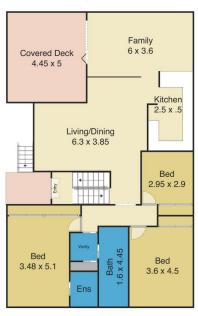

## 82 Stingaree Point Drive Dora Creek NSW

Prime absolute waterfront with approximately 1050 m2 of manicured lawn rolling down to your own private beach with sea wall. Located in Dora Creek fronting onto Lake Macquarie this two level home offers breath taking views from the extensive living and entertaining areas. Recently renovated throughout this home features new plantation shutters, floating timber floors and quality kitchen with quality stainless steel appliances.

There are five spacious bedrooms and in addition to the luxurious spa ensuite there are two additional full size bathrooms. With three separate living areas each family member can have their own personal space with the comfort of air conditioning and combustion fire.

## youragency

Lower Level

Upper Level

Measurements are approximate and are to be used only as a guide

82 Stingaree Point Drive, Dora Creek