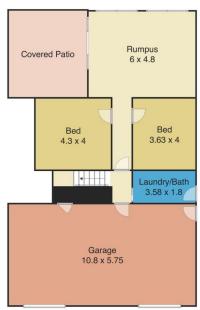

## 82 Stingaree Point Drive Dora Creek NSW

Prime absolute waterfront with approximately 1050 m2 of manicured lawn rolling down to your own private beach with sea wall. Located in Dora Creek fronting onto Lake Macquarie this two level home offers breath taking views from the extensive living and entertaining areas. Recently renovated throughout this home features new plantation shutters, floating timber floors and quality kitchen with quality stainless steel appliances.

There are five spacious bedrooms and in addition to the luxurious spa ensuite there are two additional full size bathrooms. With three separate living areas each family member can have their own personal space with the comfort of air conditioning and combustion fire.

## youragency

Lower Level

Upper Level

Measurements are approximate and are to be used only as a guide

82 Stingaree Point Drive, Dora Creek