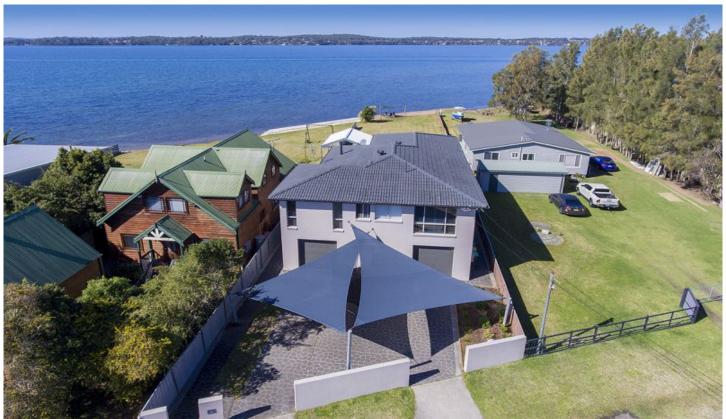

## 82 Stingaree Point Drive Dora Creek NSW

Prime absolute waterfront with approximately 1050 m2 of manicured lawn rolling down to your own private beach with sea wall. Located in Dora Creek fronting onto Lake Macquarie this two level home offers breath taking views from the extensive living and entertaining areas. Recently renovated throughout this home features new plantation shutters, floating timber floors and quality kitchen with quality stainless steel appliances.

There are five spacious bedrooms and in addition to the luxurious spa ensuite there are two additional full size bathrooms. With three separate living areas each family member can have their own personal space with the comfort of air conditioning and combustion fire.