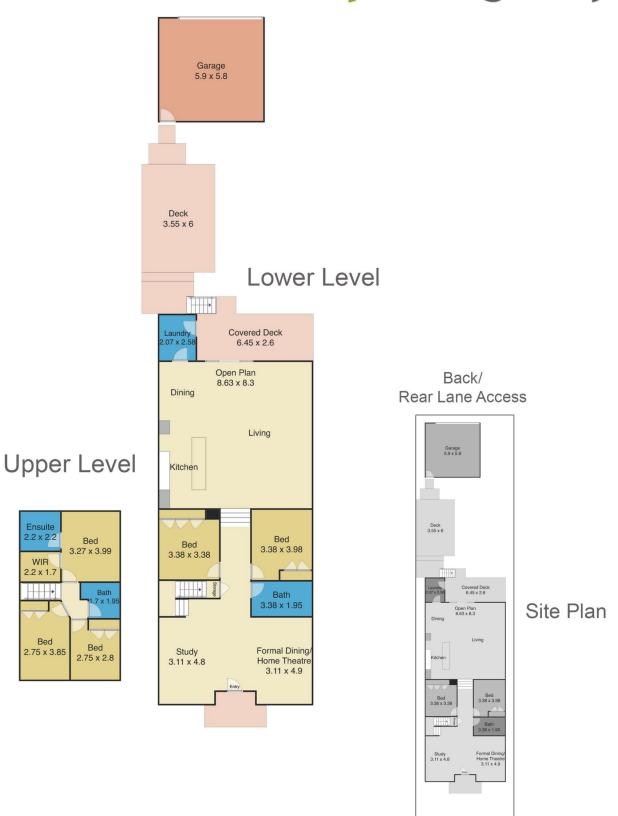

## youragency

Front/ Road Access

Measurements are approximate and are to be used only as a guide