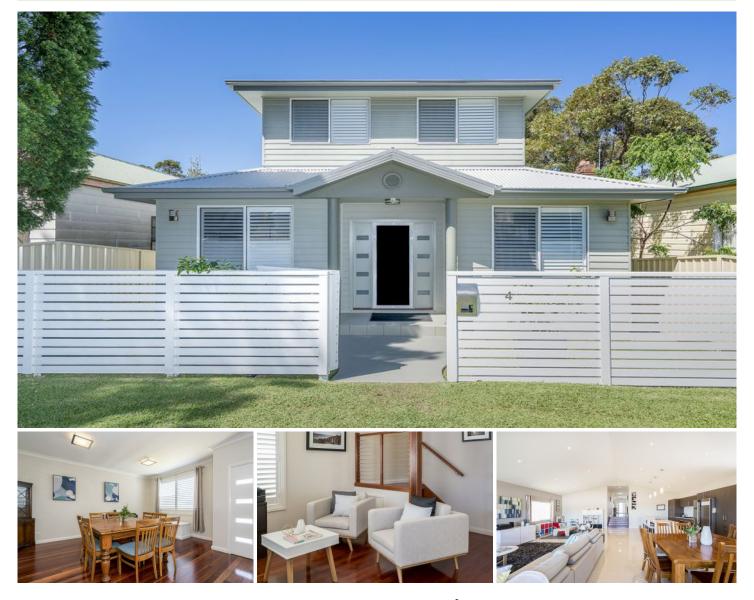

#### **4 Church Street Lambton NSW**

Behind its pretty yet understated facade, 4 Church Street, Lambton offers fabulous family living for whatever stage of life you're at. Whether you have teenagers or a younger family, this well designed home has large spaces to allow for combined living and areas where solitude can be found. Set over multiple levels, it is full of natural light and has soaring ceilings to the family area.

Well thought out inclusions ensure that it's a comfortable home to live in; year-round climate control is provided by ducted air-conditioning, stunning timber floors, plantation shutters throughout and a stylish kitchen with plenty of bench space.

A leafy entertaining deck allows you to sit back and relax whilst watching the children play in the backyard and

#### 5 🛤 3 🚔 2 🛱

| Price | : | \$<br>97 | 0,000 |  |
|-------|---|----------|-------|--|
|       |   |          |       |  |

Land Size : 474 sqm

: https://www.youragency.net.au/sale/nsw/ne wcastle-region/lambton/residential/house/59 13154