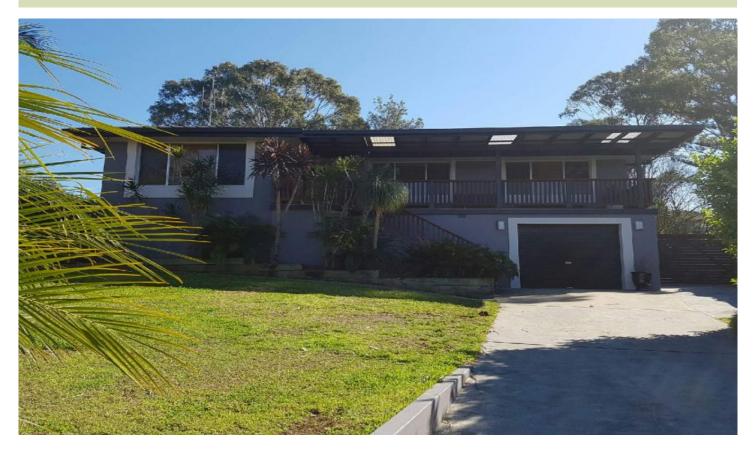

## 29 Henry Flett Street Taree NSW

This attractive brick home enjoys sweeping views across lower Taree West and farmlands beyond. Inside has been completely transformed with new bathroom and kitchens, polished floorboards and so much more...

- Vehicle access with three bay garage at rear
- Enormous covered entertaining deck
- Open Plan living areas with cosy wood fire
- Walking distance to schools, shopping & transport

## 3 🛤 2 🚔 5 🚘

**Price** : \$ 350,000

Land Size : 1220 sqm

View : https://www.youragency.net.au/sale/nsw/mi d-north-coast/taree/residential/house/59131 59