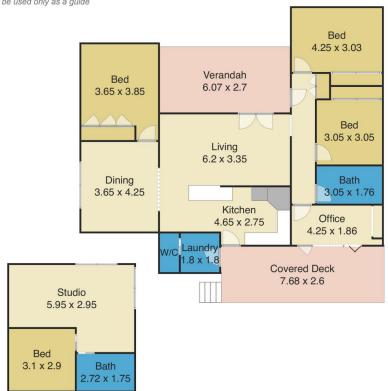

## 6 Iona Crescent Jesmond NSW

Nestled in a quiet cul-de-sac this three bedroom home complete with additional study plus in ground pool presents exceptional value for those wanting to secure a piece of substantial real estate in a thriving suburb.

- 582m2 block
- Close proximity to Callaghan University, Stockland Jesmond and Mater Hospital
- Stylish renovated contemporary bathroom
- Study leading onto rear entertaining deck
- Large open plan living area
- In ground salt water swimming pool