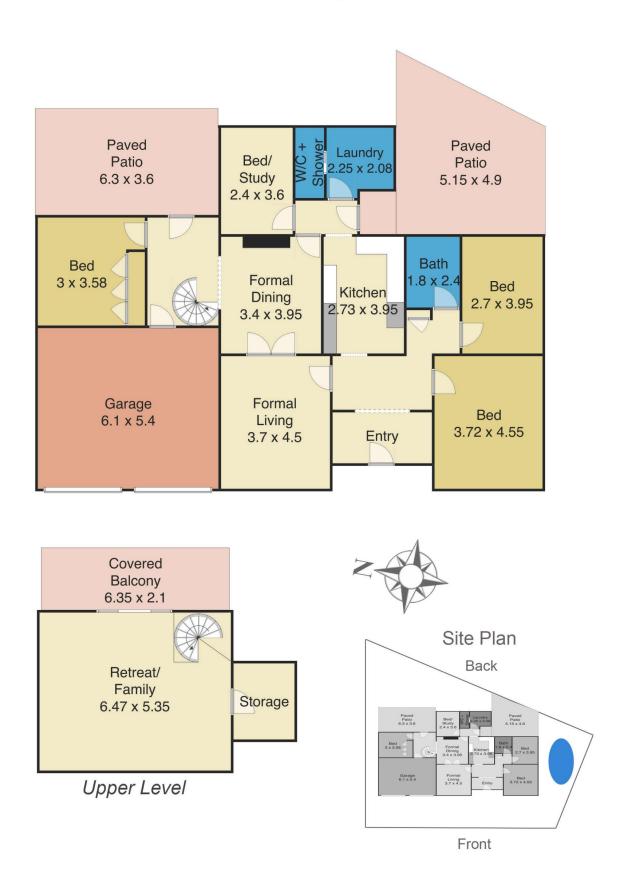

family residence offers an abundance of classic period features.

Lovely now, there's still plenty of potential to update and create the home of your dreams.

A delightful private garden space, sparkling in-ground pool with formal and informal living areas ensure this home has everything it needs for a growing family. Double car garaging with two additional off street parking spaces to the front of the property offer total convenience.

This beautiful home is set on a level 553sqm parcel of land. Within easy walking distance to great schools, parks, shopping, fabulous dining options, the CBD, Foreshore and

4 🗀 2 🔓 4 🗬

**Price** : \$ 1,375,000 **Land Size** : 553 sqm

View: https://www.youragency.net.au/sale/nsw/ne

wcastle-region/hamilton-east/residential/hou

se/5913173

## youragency