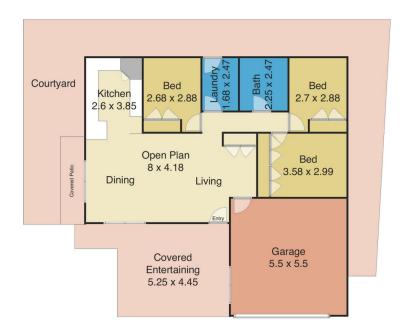

## 3/34A Roe Street Mayfield NSW

So much to offer! Tucked away at the end of the drive, this villa offers privacy, serenity, convenience and so much more. Spacious internal living combines with a delightful alfresco area to the front.

## youragency

Measurements are approximate and are to be used only as a guide

3/34A Roe Street, Mayfield