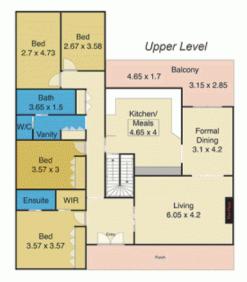

Boasting formal and casual living areas, 5 bedrooms and 3 bathrooms, this home ensures everyone has their own space. A sparkling in-ground pool and direct access to the reserve at the rear will keep the children entertained, whilst you, the lucky home owners, can supervise from the private upstairs deck.

## **your**agency

Site Plan Back

23 Conrad Avenue, Charlestown