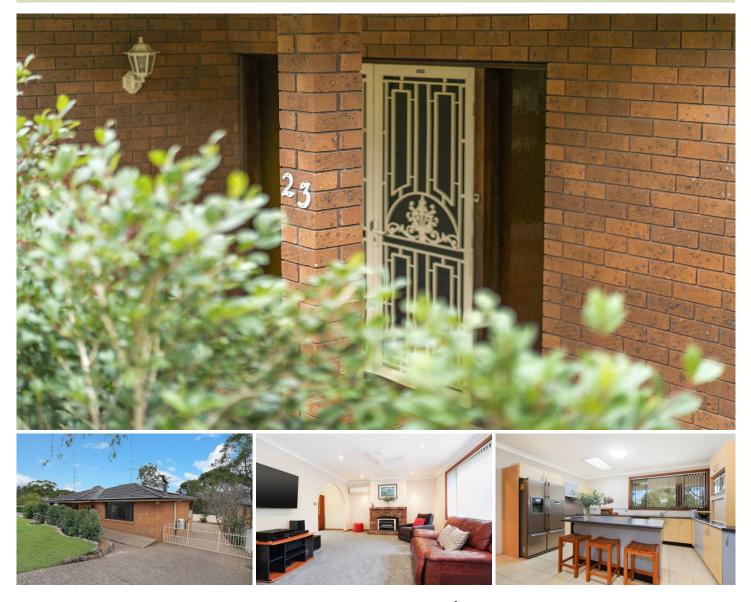

## 23 Conrad Avenue Charlestown NSW

Like all great family homes, the large kitchen is the heart of this property. Not only does it have space for the whole family to gather at the end of the day, it offers a tranquil outlook over the leafy reserve to the rear of the property.

Boasting formal and casual living areas, 5 bedrooms and 3 bathrooms, this home ensures everyone has their own space. A sparkling in-ground pool and direct access to the reserve at the rear will keep the children entertained, whilst you, the lucky home owners, can supervise from the private upstairs deck.

Double car garaging with good side drive access for additional vehicles, ample storage and a low maintenance lifestyle almost complete the picture.

In addition to all this, it's in a quiet location, close to great