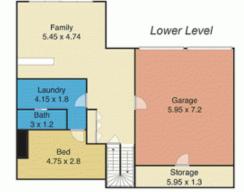

Double car garaging with good side drive access for additional vehicles, ample storage and a low maintenance lifestyle almost complete the picture.

In addition to all this, it's in a quiet location, close to great

## **your**agency

Site Plan Back

23 Conrad Avenue, Charlestown