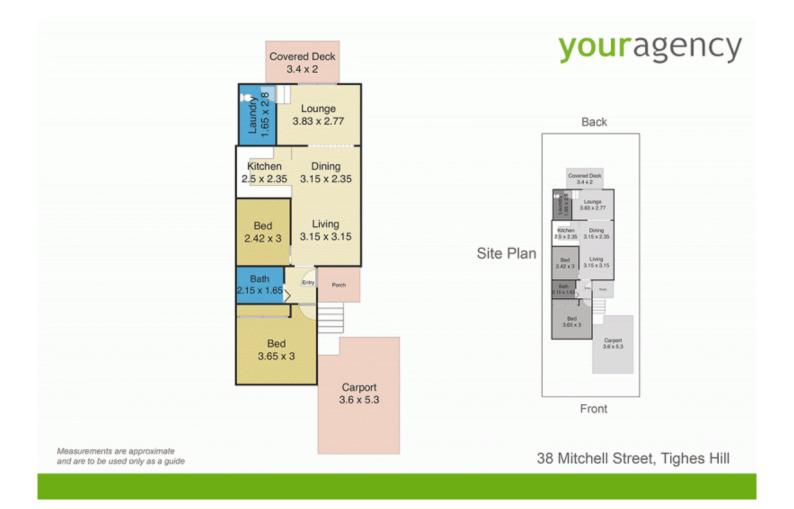

Charming garden spaces at the front and rear and wide side boundaries ensure your privacy and sense of space. Undercover, off street parking completes the picture.

This one is a must see but be quick!

## 2 🎮 1 🚔 1 🚘

| Price     | :\$620,000  |
|-----------|-------------|
| I and Siz | • • 255 sam |

Land Size : 255 sqm View : https://ww

: https://www.youragency.net.au/sale/nsw/ne wcastle-region/tighes-hill/residential/house/5 913180