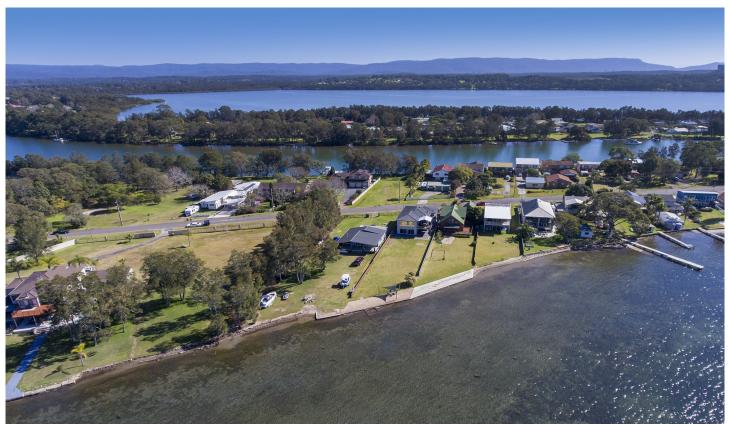

## 80 Stingaree Point Drive Dora Creek NSW

Prime absolute waterfront with approximately 923m2 of manicured lawn rolling down to your own private beach with sea wall. Located in Dora Creek fronting onto Lake Macquarie this two level Western red cedar residence offers breathtaking views from the extensive living and entertaining areas. Located 5 minutes to Morisset CBD and 60 minutes to Hornsby you will not find better value for money.