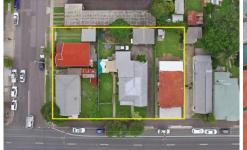

## **Cnr Brunker & Koree Road Broadmeadow NSW**

Prime development site within the Broadmeadow CBD - Zoned R4- High Density and totalling approximately 1,547sqm makes this site ideal for 4-5 storey development. Centrally located with dual street frontage in highly sought after, up and coming pocket!

What's more, this location is just 5 km away from the Newcastle CBD and enjoys excellent public transport via Broadmeadow Railway Station and is on the major bus route into and out of the city.

- Four (4) properties totalling approximately 1,547sqm
- Level building platform with a 1:5:1 ratio
- Building height of 14m is allowed
- Providing a generous 80 metre total parameter frontage
- Land comprises on a corner block of Koree & Brunker

Land Size: 1547 sqm

View: https://www.youragency.net.au/sale/nsw/ne

wcastle-region/broadmeadow/residential/ho

use/5913186

**Chris Rousos** 02 4023 8440

**David Caldwell** 02 4023 8440