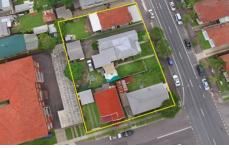

## **Cnr Brunker & Koree Road Broadmeadow NSW**

Prime development site within the Broadmeadow CBD - Zoned R4- High Density and totalling approximately 1,547sqm makes this site ideal for 4-5 storey development. Centrally located with dual street frontage in highly sought after, up and coming pocket!

What's more, this location is just 5 km away from the Newcastle CBD and enjoys excellent public transport via Broadmeadow Railway Station and is on the major bus route into and out of the city.

- Four (4) properties totalling approximately 1,547sqm
- Level building platform with a 1:5:1 ratio
- Building height of 14m is allowed
- Providing a generous 80 metre total parameter frontage
- Land comprises on a corner block of Koree & Brunker

Land Size: 1547 sqm

View: https://www.youragency.net.au/sale/nsw/ne

wcastle-region/broadmeadow/residential/ho

use/5913186

**Chris Rousos** 02 4023 8440

**David Caldwell** 02 4023 8440