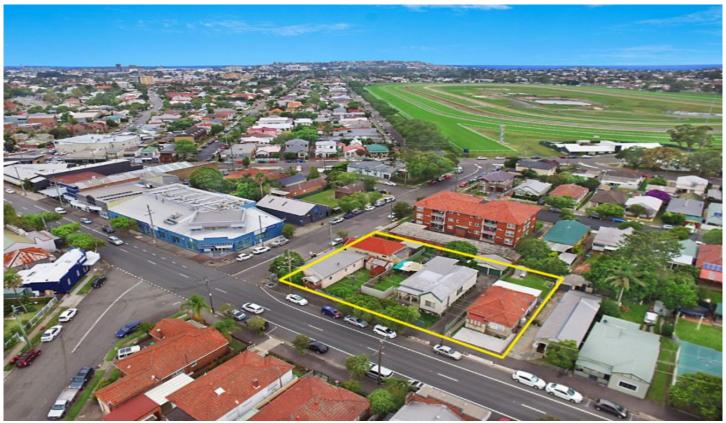

## **Cnr Brunker & Koree Road Broadmeadow NSW**

Prime development site within the Broadmeadow CBD - Zoned R4- High Density and totalling approximately 1,547sqm makes this site ideal for 4-5 storey development. Centrally located with dual street frontage in highly sought after, up and coming pocket!

What's more, this location is just 5 km away from the Newcastle CBD and enjoys excellent public transport via Broadmeadow Railway Station and is on the major bus route into and out of the city.

- Four (4) properties totalling approximately 1,547sqm
- Level building platform with a 1:5:1 ratio
- Building height of 14m is allowed
- Providing a generous 80 metre total parameter frontage
- Land comprises on a corner block of Koree & Brunker

Land Size: 1547 sqm

View: https://www.youragency.net.au/sale/nsw/ne

wcastle-region/broadmeadow/residential/ho

use/5913186

**Chris Rousos** 02 4023 8440

**David Caldwell** 02 4023 8440