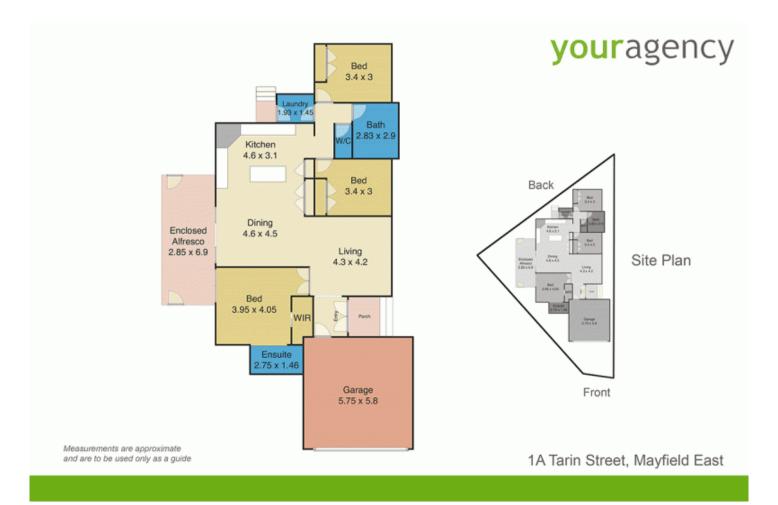

## 1a Tarin Street Mayfield East NSW

This unique six year old home is a fabulous alternative to apartment living. With lovely outdoor courtyard spaces and no more lawns to mow, it really does offer a lock up and go lifestyle.

Tucked away in an unbelievably quiet little corner of Mayfield East, it's close to parks, pools, schools, public transport, cafes, shops & great restaurants. Double car garaging, security and a delightful, enclosed entertaining area ensures this home has it all.

3 📭 2 🚝 2 😭

**Price** : \$ 760,000 **Land Size** : 362 sqm

View: https://www.youragency.net.au/sale/nsw/ne

wcastle-region/mayfield-east/residential/hou

se/5913187

David Caldwell 02 4023 8440