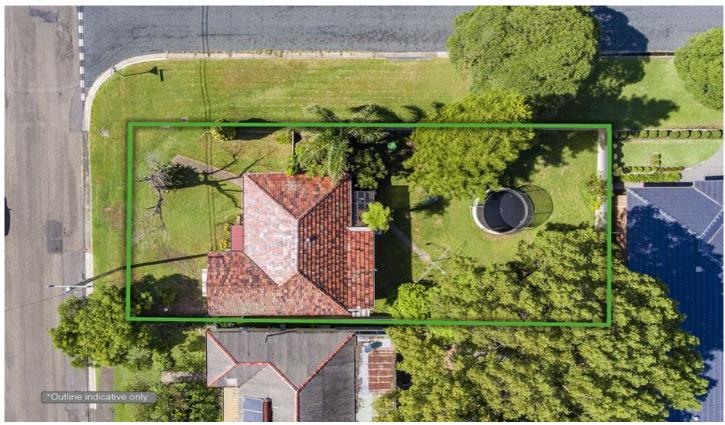

## 7 Belford Road Lambton NSW

Located in highly sought after pocket of Lambton on a generous corner location is this original weatherboard home. With two street frontages the property has excellent potential to create a dual occupancy whilst maintaining the existing dwelling or further potential to re-develop the entire site.

- Opportunity to create second block facing Fitzroy Rd (STNCC)
- Renovate the original home or Re-Develop the entire site
- Walking distance to parks, shops, Lambton pool & all amenities

## 2 🔼 1 🖳

**Price** : \$ 700,000 **Land Size** : 569 sgm

View: https://www.youragency.net.au/sale/nsw/ne

wcastle-region/lambton/residential/house/59

13194

David Caldwell 02 4023 8440

**Chris Rousos 02 4023 8440** 