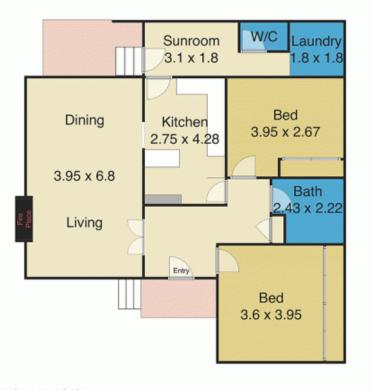

## 7 Belford Road Lambton NSW

Located in highly sought after pocket of Lambton on a generous corner location is this original weatherboard home. With two street frontages the property has excellent potential to create a dual occupancy whilst maintaining the existing dwelling or further potential to re-develop the entire site.

- Opportunity to create second block facing Fitzroy Rd (STNCC)
- Renovate the original home or Re-Develop the entire site
- Walking distance to parks, shops, Lambton pool & all amenities

## 2 🔼 1 🖳

**Price** : \$ 700,000 **Land Size** : 569 sgm

View: https://www.youragency.net.au/sale/nsw/ne

wcastle-region/lambton/residential/house/59

13194

David Caldwell 02 4023 8440

**Chris Rousos 02 4023 8440** 