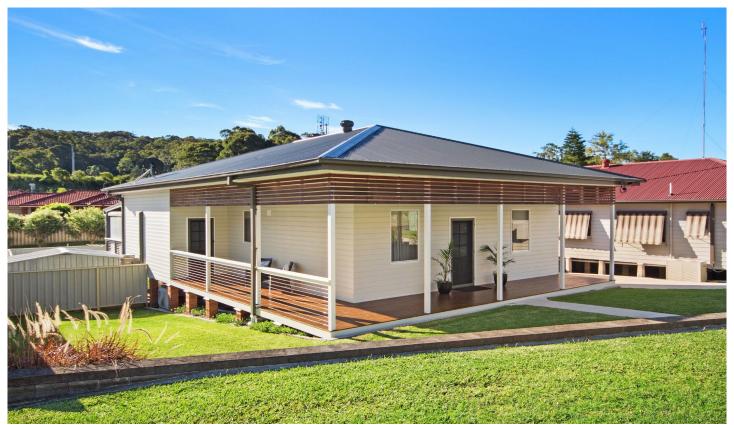

## 284 Park Avenue Kotara NSW

Superbly renovated with flawless craftsmanship throughout. Showcasing an open plan design that combines kitchen, family & dining area, honey toned timber floors with an abundance of natural light.

This home promotes only the best in design, inside and out. There is no need to lift a finger, just move in and enjoy the large entertainment deck.

- Designer bathroom with luxury inclusions
- Effortless indoor/outdoor flow onto large entertainment deck.
- High soaring ceilings throughout
- New colorbond roofing
- Moments to Westfield and Kotara Homemakers Centre
- Conveniently located only a stroll away from transport,

3 📭 1 🟪 3 🗬

**Price** : \$ 633,000 **Land Size** : 650 sqm

View: https://www.youragency.net.au/sale/nsw/ne

wcastle-region/kotara/residential/house/591

3196

Chris Rousos 02 4023 8440

David Caldwell 02 4023 8440