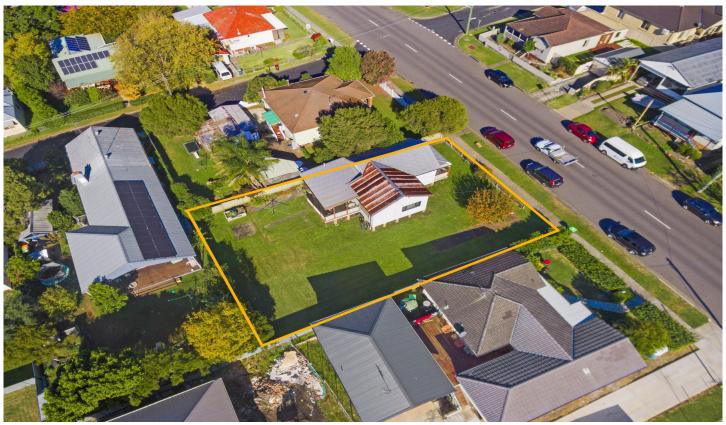

## 42 Macquarie Street Wallsend NSW

Located on Macquarie Street, Wallsend this property offers the perfect opportunity for investors, developers or first home buyers.

Presenting a large 20 metre frontage together with R3 zoning, the original dwelling is situated to the southern side of the site leaving endless options of what can be achieved.

- Renovate the original home or re develop the entire site
- Create a second dwelling whilst achieving an immediate income from the original home (STNCC)
- Walking distance to local parks, Wallsend swim centre, Wallsend Plaza together with a number of primary schools and Callaghan College.

3 🛺 1 🚍 1 🗬

**Price** : \$ 423,000 **Land Size** : 636 sqm

View: https://www.youragency.net.au/sale/nsw/ne

wcastle-region/wallsend/residential/house/5

913198

Lyndsay Peattie 02 4023 8440

Chris Rousos 02 4023 8440