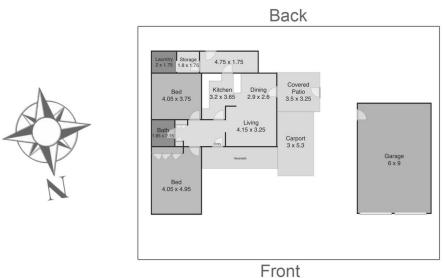

Set on approx 469sq metres with R2 zoning and an approx 25.4m frontage, the choice is yours.

2 🕒 1 📛 3 🖨

**Price** : \$ 690,000 **Land Size** : 469 sgm

View: https://www.youragency.net.au/sale/nsw/ne

wcastle-region/adamstown/residential/hous