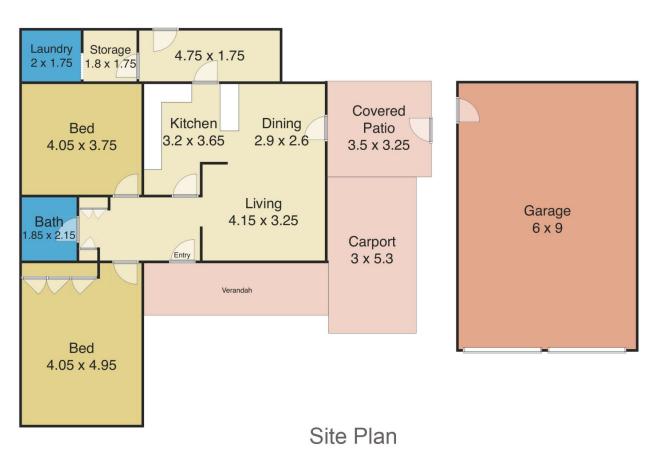

Set on approx 469sq metres with R2 zoning and an approx 25.4m frontage, the choice is yours.

2 🕒 1 📛 3 🖨

**Price** : \$ 690,000 **Land Size** : 469 sgm

View: https://www.youragency.net.au/sale/nsw/ne

wcastle-region/adamstown/residential/hous