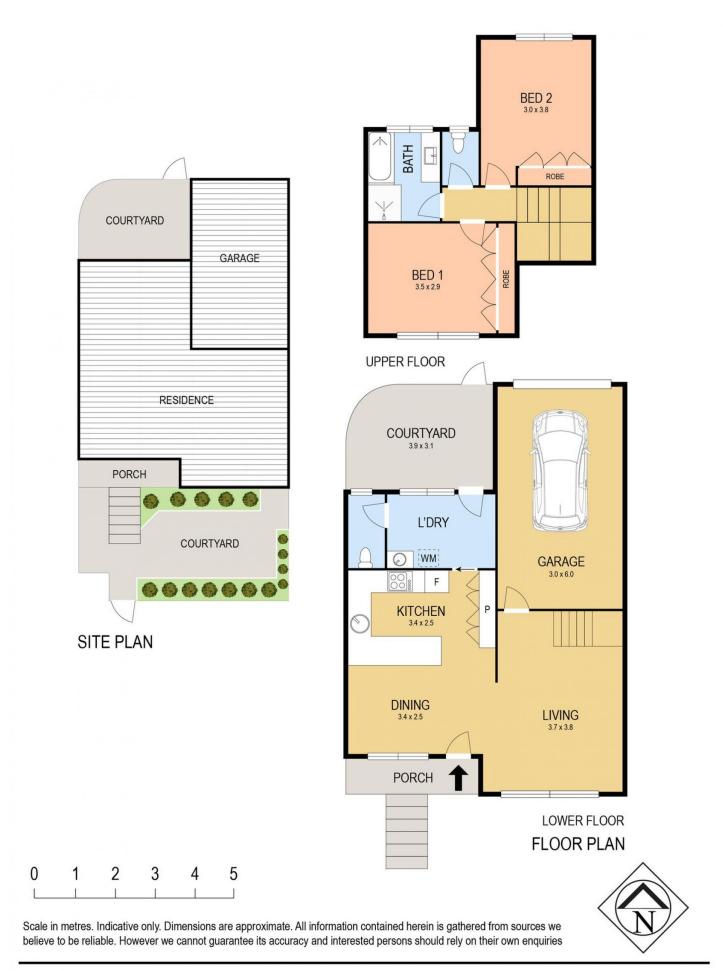

## 2 🛤 1 🚔 1 🚘

| Price                | : \$ 495,000  |
|----------------------|---------------|
| <b>Building Size</b> | : 120 sqm     |
| Land Size            | : 145 sqm     |
| View                 | : https://www |
|                      | /             |

s://www.youragency.net.au/sale/nsw /newcastle-region/lambton/residential/to wnhouse/5913205

**David Caldwell** 02 4023 8440

1/103 Howe Street,Lambton

APPROX. TOTAL FLOOR AREA: 120M<sup>2</sup>