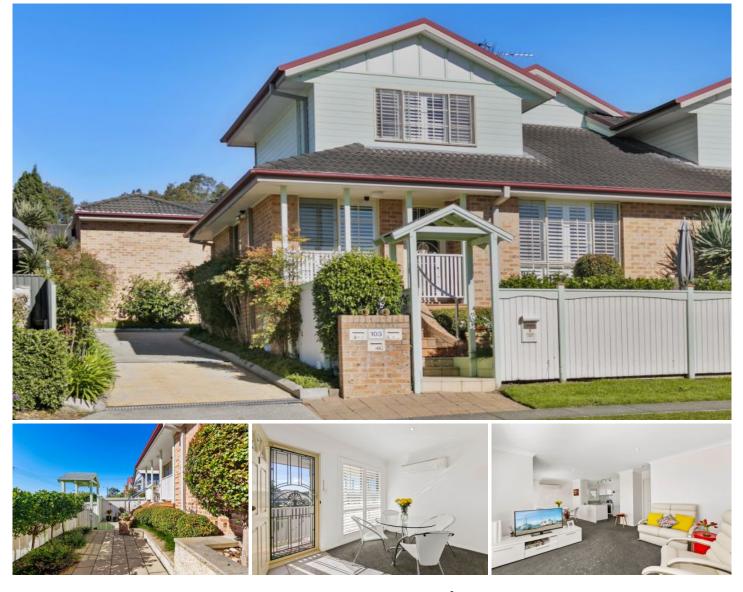

## 1/103 Howe Street Lambton NSW

Impressively well proportioned and designed for low maintenance living and effortless functionality throughout, this exceptional townhouse defines contemporary designer living without compromise. Ideally suited to the professional couple or first home buyer wanting to enjoy the village culture of Lambton.

- Sun-filled living courtesy of a superb northern perspective
- Deluxe kitchen with granite benches, stainless appliances
- Mature gardens, sunny north facing courtyard with garden seating

- Stroll to parks, shops, swimming pool & everything Lambton CBD has to offer

## 2 🛤 1 🚔 1 🚘

| Price                | : \$ 495,000  |
|----------------------|---------------|
| <b>Building Size</b> | : 120 sqm     |
| Land Size            | : 145 sqm     |
| View                 | : https://www |
|                      | /             |