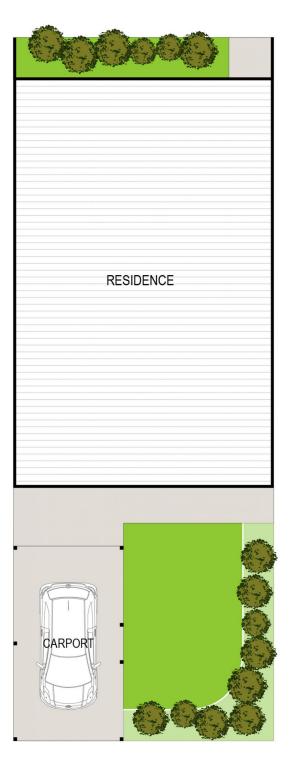

## 2 🕮 1 🖺 1 🗬

Price : \$ 310,000 Building Size : 72 sqm

View : https://www.youragency.net.au/sale/nsw

/newcastle-region/elermore-vale/residen

tial/villa/5913212

**Chris Rousos 02 4023 8440** 

SITE PLAN FLOOR PLAN