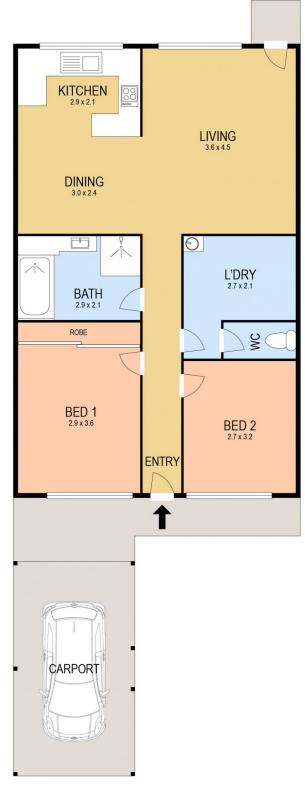

## 2 🕮 1 🖺 1 🗬

Price : \$ 310,000 Building Size : 72 sqm

View : https://www.youragency.net.au/sale/nsw

/newcastle-region/elermore-vale/residen

tial/villa/5913212

**Chris Rousos 02 4023 8440** 

SITE PLAN FLOOR PLAN