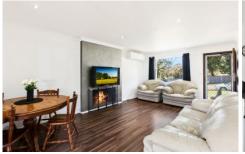

## 6 Kalang Road Dora Creek NSW

This immaculate three bedroom hardiplank and tile home is set on a level 683m2 block offering side access to the rear yard.

Renovated throughout and featuring open plan living, quality well appointed kitchen, floating timber floors, split system air-conditioning plus an open fireplace.