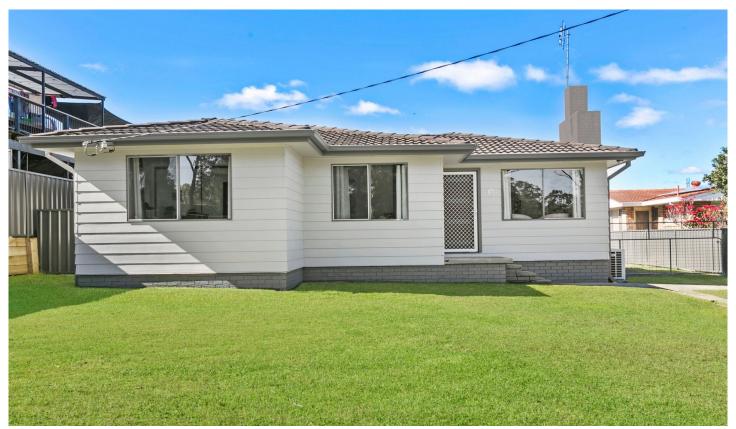

## 6 Kalang Road Dora Creek NSW

This immaculate three bedroom hardiplank and tile home is set on a level 683m2 block offering side access to the rear yard.

Renovated throughout and featuring open plan living, quality well appointed kitchen, floating timber floors, split system air-conditioning plus an open fireplace.

Ideally located only 150 metres to waterfront reserve on Dora Creek and only moments from Dora Creek shopping village, local school, rail, club and boat ramp.

3 📭 1 🖺 1 🗬

Price : \$ 437,500 Building Size : 82 sqm