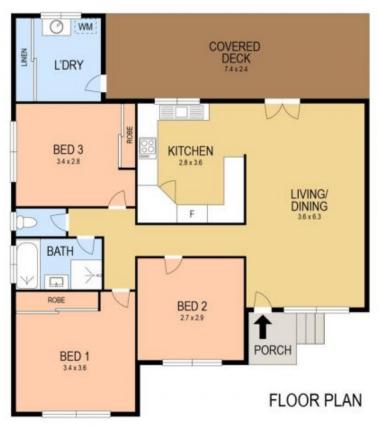

## 6 Kalang Road Dora Creek NSW

This immaculate three bedroom hardiplank and tile home is set on a level 683m2 block offering side access to the rear yard.

Renovated throughout and featuring open plan living, quality well appointed kitchen, floating timber floors, split system air-conditioning plus an open fireplace.

Ideally located only 150 metres to waterfront reserve on Dora Creek and only moments from Dora Creek shopping village, local school, rail, club and boat ramp.

3 📭 1 🖺 1 🗬

Price : \$ 437,500 Building Size : 82 sqm