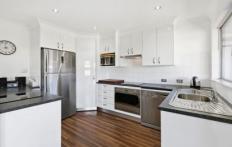

## 6 Kalang Road Dora Creek NSW

This immaculate three bedroom hardiplank and tile home is set on a level 683m2 block offering side access to the rear yard.

Renovated throughout and featuring open plan living, quality well appointed kitchen, floating timber floors, split system air-conditioning plus an open fireplace.