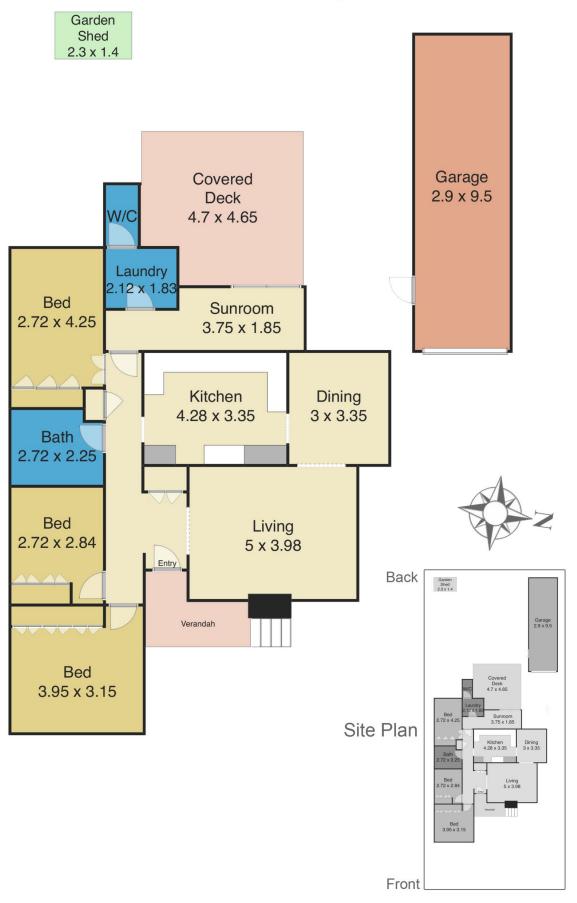

## 21 Wallace Street Kotara NSW

This delightful cottage is the perfect home to grow into. Certainly comfortable now with a lovely kitchen, separate lounge & dining areas, sitting room or study nook, rear deck and private garden, it still offers the potential for you to extend & add your own touches.

Situated in a cul-de-sac directly opposite a gorgeous leafy reserve with playground equipment, it's the perfect spot for the kids to play or to walk your dog.

Close to Kotara Train Station, you might be concerned about the noise. Apart from the occasional train going past on the nearby line, this little pocket is whisper quiet. You'll be pleasantly surprised!

\* Close to Blackbutt Reserve, Kotara Shopping Centre,

3 📭 1 🖺 2 🗬

**Price** : \$ 608,000 **Land Size** : 506 sgm

**View**: https://www.youragency.net.au/sale/nsw/ne

wcastle-region/kotara/residential/house/591