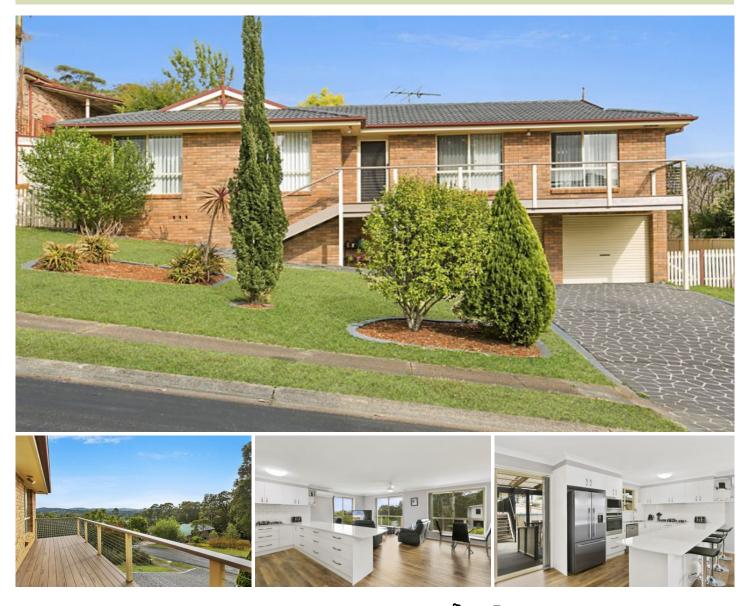

## 24 Peppertree Circuit Toronto NSW

Positioned in a elevated cul-de-sac this stylish renovated home offers an envious low maintenance family lifestyle. With sweeping views over the district below you will certainly enjoy cool breezes all year round as well as the convenience to shops, schools the lake and transport links.

- Striking new ceaserstone kitchen and modern bathroom
- In-ground pool ready for the hot summer ahead
- Wonderful views towards the lake and beyond

| 4 🎮 | 1 |  | 4 | A |
|-----|---|--|---|---|
|-----|---|--|---|---|

| Pri | се | : \$ 545,000 |
|-----|----|--------------|
| -   |    |              |

- Land Size : 704 sqm View : https://ww
  - : https://www.youragency.net.au/sale/nsw/lak e-macquarie-west/toronto/residential/house/ 5913226