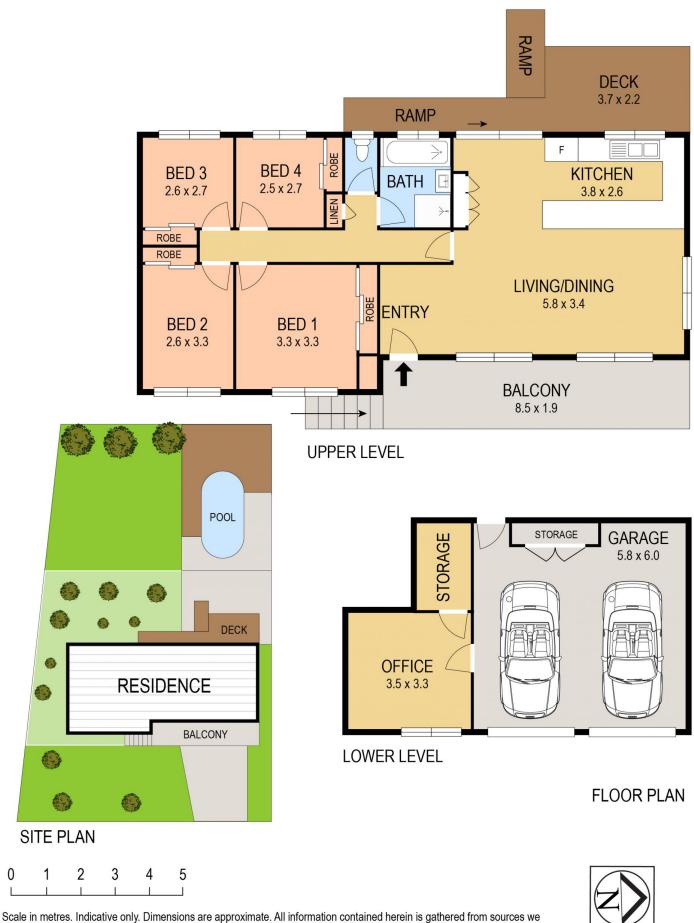

David Caldwell 02 4023 8440

Allison Heffernan 0400 037 166

Scale in metres. Indicative only. Dimensions are approximate. All information contained herein is gathered from sources we believe to be reliable. However we cannot guarantee its accuracy and interested persons should rely on their own enquiries

24 Peppertree Circuit, Toronto

APPROX. TOTAL FLOOR AREA: 183M<sup>2</sup>