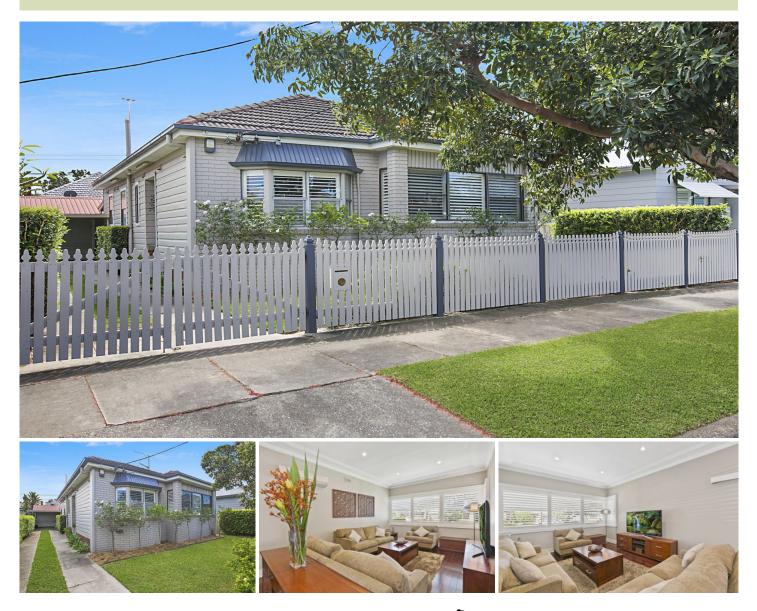

#### 41 Mabel Street Georgetown NSW

Situated in a close-knit village community, a stroll from popular cafés this single level home is a warm, private and character filled family retreat. Featuring a spacious layout with large open plan living and dining areas with elegant period details throughout. This stylish residence is wonderfully private and brimming with natural light.

- Inside flows effortlessly onto an incredible covered entertainers' paradise

- Well-appointed kitchen with stainless steel appliances and gas cooking

- Ample off street parking, separate home office, ideal for home business or salon

- Walking distance to pet friendly parks, cafés, schools, transport & shopping