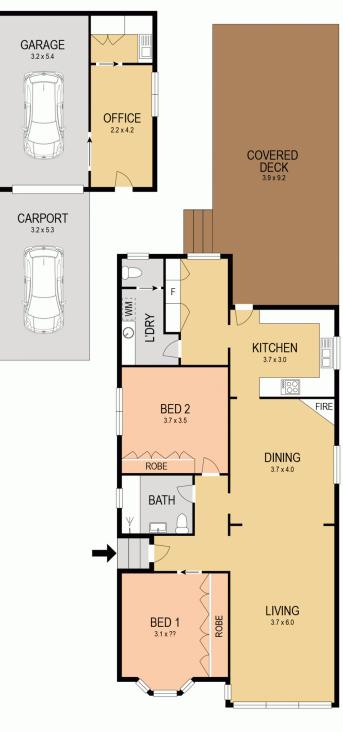

View

David Caldwell 02 4023 8440

SITE PLAN

FLOOR PLAN

Scale in metres. Indicative only. Dimensions are approximate. All information contained herein is gathered from sources we believe to be reliable. However we cannot guarantee its accuracy and interested persons should rely on their own enquiries

## 41 Mabel Street, Georgetown

APPROX. TOTAL FLOOR AREA : 135M<sup>2</sup>