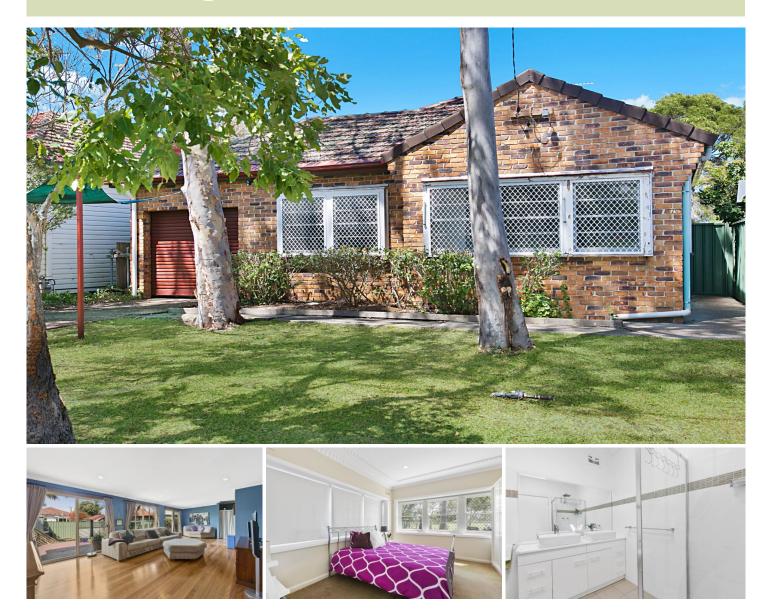

## 7 Monash Road New Lambton NSW

This property is ideally located in a highly sought pocket of New Lambton with everything at your doorstep. The original home provides an endless scope for future renovation and a great entry point into this fantastic suburb!

- Generous bedrooms, formal dining room, oversized family room and home office

- Close to excellent schools, this property is ideal for renovators and astute investors

- Only a short walk to cafes, parks, stadium and transport

## 3 🎮 1 🚔 1 🚘

- Price : \$ 610,000
- Land Size : 383 sqm View : https://ww
  - : https://www.youragency.net.au/sale/nsw/ne wcastle-region/new-lambton/residential/hou se/5913229

Scale in metres. Indicative only. Dimensions are approximate. All information contained herein is gathered from sources we believe to be reliable. However we cannot guarantee its accuracy and interested persons should rely on their own enquiries