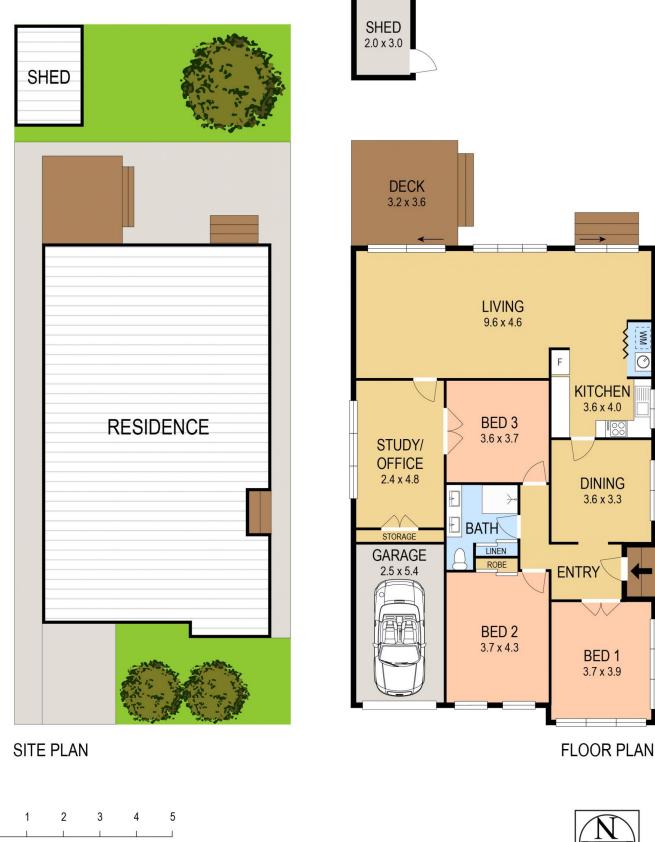

- Generous bedrooms, formal dining room, oversized family room and home office

- Close to excellent schools, this property is ideal for renovators and astute investors

- Only a short walk to cafes, parks, stadium and transport

## 3 🎮 1 🚔 1 🚘

- Price : \$ 610,000
- Land Size : 383 sqm View : https://ww
  - : https://www.youragency.net.au/sale/nsw/ne wcastle-region/new-lambton/residential/hou se/5913229

Scale in metres. Indicative only. Dimensions are approximate. All information contained herein is gathered from sources we believe to be reliable. However we cannot guarantee its accuracy and interested persons should rely on their own enquiries

MM

7 Monash Road, New Lambton

0

APPROX. TOTAL FLOOR AREA: 172.52M<sup>2</sup>