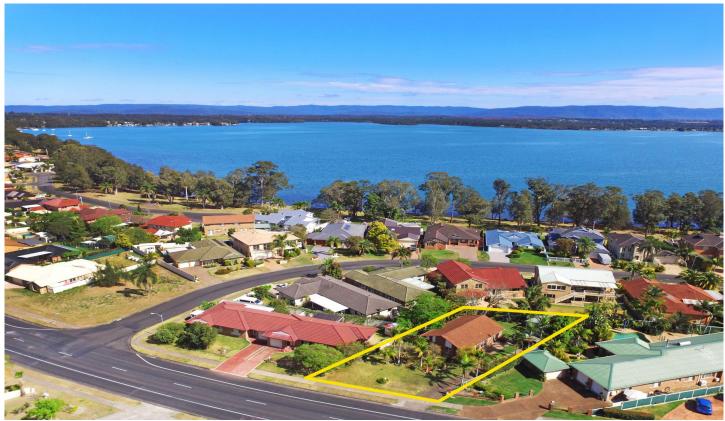

## 51 Waikiki Road Bonnells Bay NSW

Set on a 709m2 fully fenced block this tidy light filled three bedroom home offers open plan living, double garage and carport.

Located in a prestigious sought after lakeside subdivision only a short stroll to the shores of Lake Macquarie ensuring a relaxed lakeside lifestyle with fishing, boating and kayaking all on your doorstep. Only moments from the local bay shopping village, transport, schools an M1 pacific motorway between Newcastle, Central coast & Sydney.

Ideally suited for the first home buyer or investor so don't miss this opportunity to enter the property market.

3 📭 1 🟪 3 🚘

**Price** : \$ 460,000 **Land Size** : 709 sgm

View : https://www.youragency.net.au/sale/nsw/lak

e-macquarie-west/bonnells-bay/residential/h

ouse/5913230

SITE PLAN FLOOR PLAN

0 1 2 3 4 5

Scale in metres. Indicative only. Dimensions are approximate. All information contained herein is gathered from sources we believe to be reliable. However we cannot guarantee its accuracy and interested persons should rely on their own enquiries