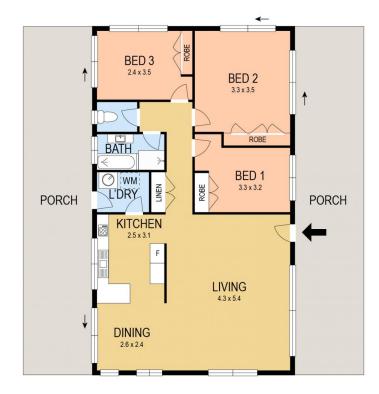

e-macquarie-west/bonnells-bay/residential/h

ouse/5913230

SITE PLAN FLOOR PLAN

0 1 2 3 4 5

Scale in metres. Indicative only. Dimensions are approximate. All information contained herein is gathered from sources we believe to be reliable. However we cannot guarantee its accuracy and interested persons should rely on their own enquiries