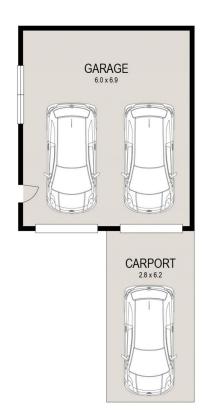

e-macquarie-west/bonnells-bay/residential/h

ouse/5913230

SITE PLAN FLOOR PLAN

0 1 2 3 4 5

Scale in metres. Indicative only. Dimensions are approximate. All information contained herein is gathered from sources we believe to be reliable. However we cannot guarantee its accuracy and interested persons should rely on their own enquiries