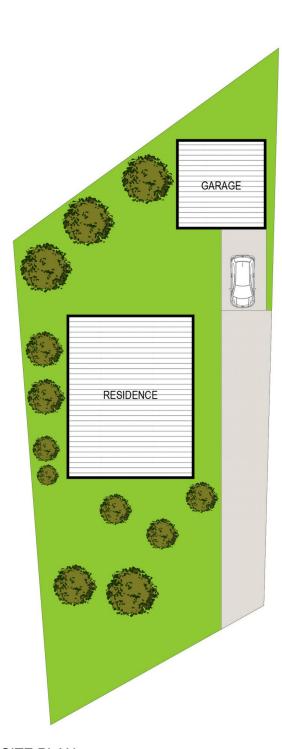

e-macquarie-west/bonnells-bay/residential/h

ouse/5913230

SITE PLAN FLOOR PLAN

0 1 2 3 4 5

Scale in metres. Indicative only. Dimensions are approximate. All information contained herein is gathered from sources we believe to be reliable. However we cannot guarantee its accuracy and interested persons should rely on their own enquiries