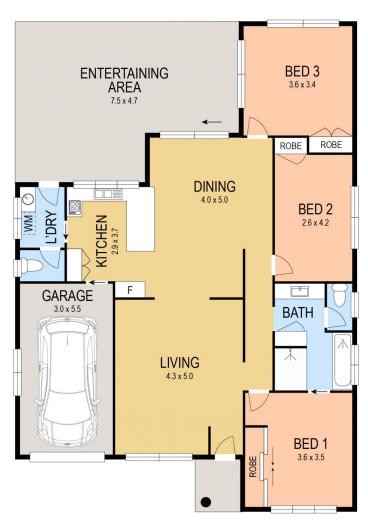

- 3 generous sized bedrooms with robes, fans plus air conditioning
- direct access from the master bedroom to the bathroom plus second  $\ensuremath{\mathsf{WC}}$
- single auto garage with internal access and side yard access
- brand new carpet and freshly painted throughout
- easy care grounds with covered entertaining

SITE PLAN FLOOR PLAN

Scale in metres. Indicative only. Dimensions are approximate. All information contained herein is gathered from sources we believe to be reliable. However we cannot guarantee its accuracy and interested persons should rely on their own enquiries