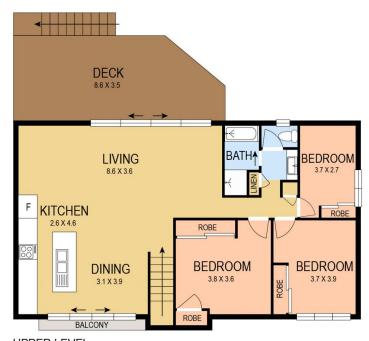

- Combined kitchen/lounge/dining flows to elevated balcony
- Ultra modern kitchen with stainless steel appliances & dishwasher
- Extensive Solar Panels which greatly reduce your electricity costs
- Private king-sized master suite with walk in robe & ensuite
- Double automatic garage with internal access & stunning in-ground saltwater pool
- Zoned for highly sought after primary & high schools

SITE PLAN FLOOR PLAN

0 1 2 3 4

Scale in metres. Indicative only. Dimensions are approximate. All information contained herein is gathered from sources we believe to be reliable. However we cannot guarantee its accuracy and interested persons should rely on their own enquiries