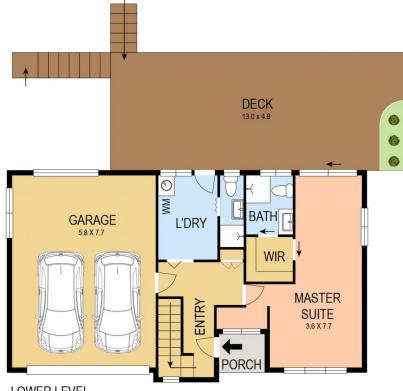

- Combined kitchen/lounge/dining flows to elevated balcony
- Ultra modern kitchen with stainless steel appliances & dishwasher
- Extensive Solar Panels which greatly reduce your electricity costs
- Private king-sized master suite with walk in robe & ensuite
- Double automatic garage with internal access & stunning in-ground saltwater pool
- Zoned for highly sought after primary & high schools

SITE PLAN FLOOR PLAN

0 1 2 3 4

Scale in metres. Indicative only. Dimensions are approximate. All information contained herein is gathered from sources we believe to be reliable. However we cannot guarantee its accuracy and interested persons should rely on their own enquiries