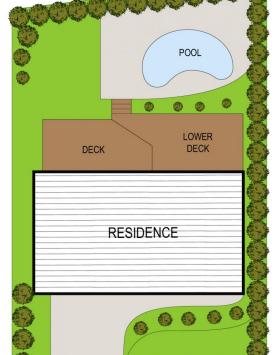

- Combined kitchen/lounge/dining flows to elevated balcony
- Ultra modern kitchen with stainless steel appliances & dishwasher
- Extensive Solar Panels which greatly reduce your electricity costs
- Private king-sized master suite with walk in robe & ensuite
- Double automatic garage with internal access & stunning in-ground saltwater pool
- Zoned for highly sought after primary & high schools

SITE PLAN FLOOR PLAN

0 1 2 3 4

Scale in metres. Indicative only. Dimensions are approximate. All information contained herein is gathered from sources we believe to be reliable. However we cannot guarantee its accuracy and interested persons should rely on their own enquiries