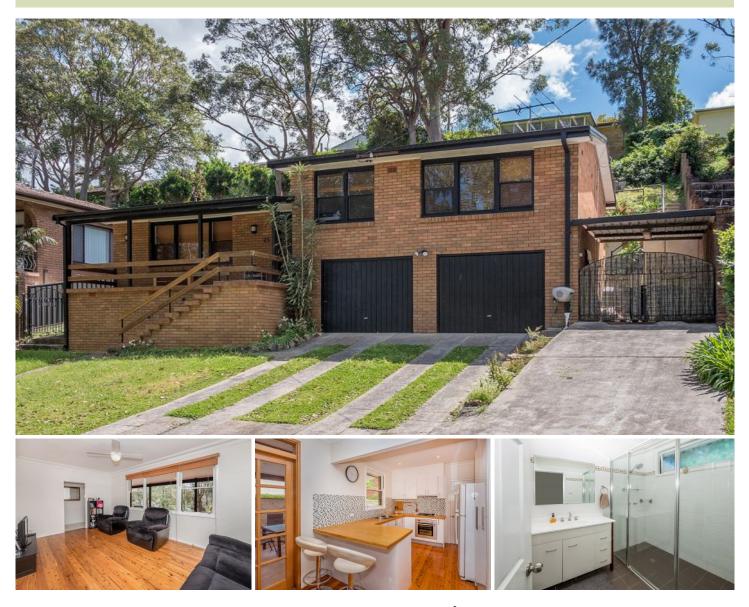

## 25 Kingsway Avenue Rankin Park NSW

This three bedroom property is ideal for families and is situated in a leafy street in the handy location of Rankin Park close to local schools, The John Hunter Hospital and Newcastle Private Hospital.

The kitchen has all the modern features including range hood and plenty of cupboard space. This leads out to an undercover patio area which is ideal for entertaining. All 3 bedrooms you will find a floor to ceiling built-in wardrobes and ceiling fans for cooling.

Double lock up garage plus single carport on well fenced grounds.