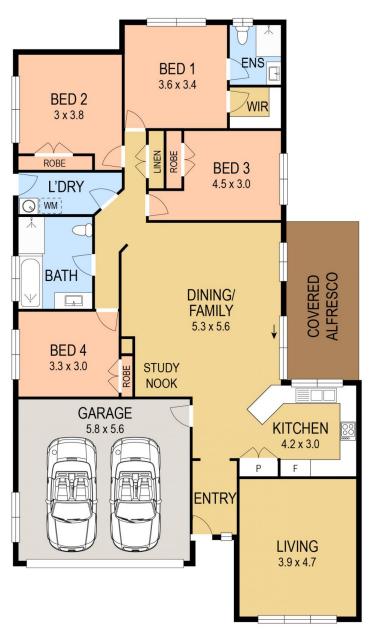

## 53 Niven Parade Rutherford NSW

Offering all the ease of a flowing single level layout, this near new residence features a choice of living areas, generous bedroom accommodation, central kitchen to all indoor/outdoor family areas. Complemented by a fully fenced rear yard perfect for children and pets.

- Quiet street frontage, double garage with internal access
- Ideal for first home buyers and astute investors alike
- Conveniently located only minutes to the Hunter Expressway

4 🚐 2 🚍 2 🚍

**Price** : \$ 435,000 **Land Size** : 690 sqm

View : https://www.youragency.net.au/sale/nsw/hu

nter-valley-lower/rutherford/residential/hous

e/5913240

David Caldwell 02 4023 8440

SITE PLAN FLOOR PLAN

0 1 2 3 4 5

Scale in metres. Indicative only. Dimensions are approximate. All information contained herein is gathered from sources we believe to be reliable. However we cannot guarantee its accuracy and interested persons should rely on their own enquiries