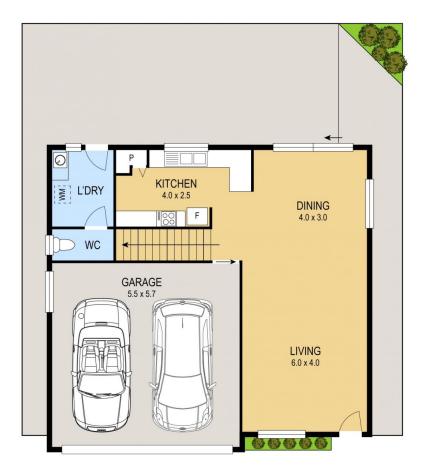

Completely freestanding and boasting house-like proportions and superb outdoor flow, it's positioned in an ultra-convenient location of Kotara.

- Three generous bedrooms with built-in robes, master suite with ensuite
- Spacious living with seamless flow to private courtyard
- Large double garage with internal access
- Two reverse cycle A/C units, internal laundry
- Quality caesar stone kitchen
- Upstairs balcony

**UPPER LEVEL** 

**GROUND FLOOR** 

Scale in metres. Indicative only. Dimensions are approximate. All information contained herein is gathered from sources we believe to be reliable. However we cannot guarantee its accuracy and interested persons should rely on their own enquiries