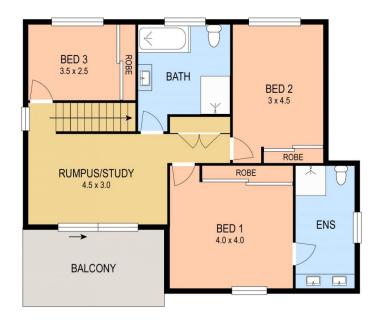

Completely freestanding and boasting house-like proportions and superb outdoor flow, it's positioned in an ultra-convenient location of Kotara.

- Three generous bedrooms with built-in robes, master suite with ensuite
- Spacious living with seamless flow to private courtyard
- Large double garage with internal access
- Two reverse cycle A/C units, internal laundry
- Quality caesar stone kitchen
- Upstairs balcony

**UPPER LEVEL** 

**GROUND FLOOR** 

Scale in metres. Indicative only. Dimensions are approximate. All information contained herein is gathered from sources we believe to be reliable. However we cannot guarantee its accuracy and interested persons should rely on their own enquiries