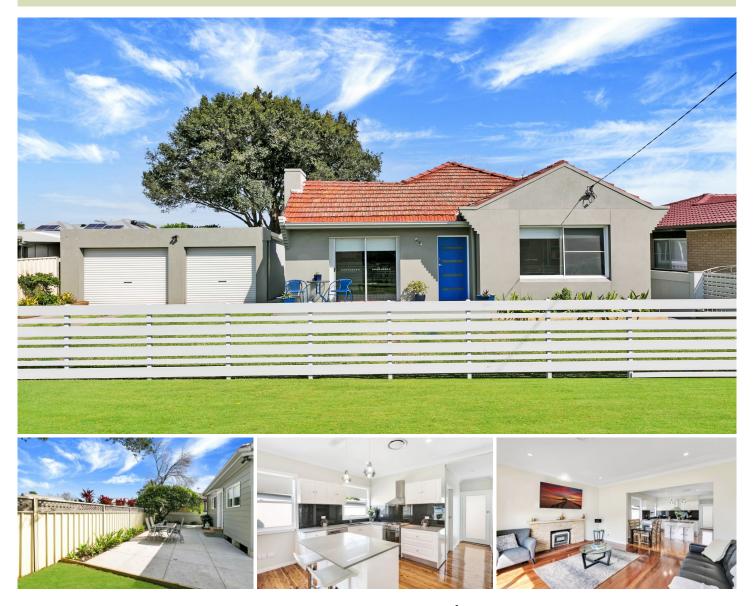

## **35 Percy Street North Lambton NSW**

Positioned on a wide parcel of land, this single level brick home offers low maintenance living in a peaceful family setting. Stunning kitchen with state of the art appliances, two brand new bathrooms, polished floor boards and period touches throughout.

- Perfect first home or investment property
- Family friendly enclosed yard for children and pets
- Oversized lock-up garage and private entertaining area

- Moments to schools, shopping centre, university and transport

| 3 🎮 2 🖁 | 4 🚘 |
|---------|-----|
|---------|-----|

| Price | : | \$<br>620, | ,000 |
|-------|---|------------|------|
|       |   |            |      |

Land Size : 417 sqm

: https://www.youragency.net.au/sale/nsw/ne wcastle-region/north-lambton/residential/ho use/5913252