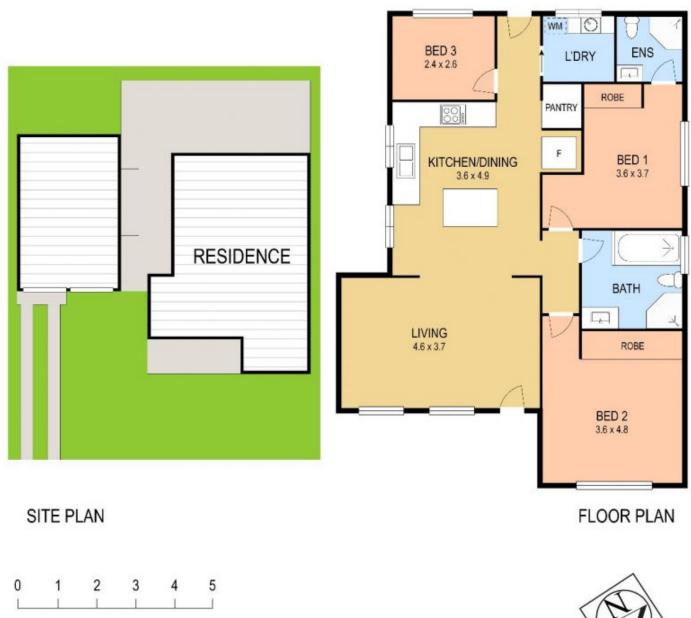

View

David Caldwell 02 4023 8440

Scale in metres. Indicative only. Dimensions are approximate. All information contained herein is gathered from sources we believe to be reliable. However we cannot guarantee its accuracy and interested persons should rely on their own enquiries

35 Percy Street, North Lambton

APPROX. TOTAL FLOOR AREA: 90M<sup>2</sup>