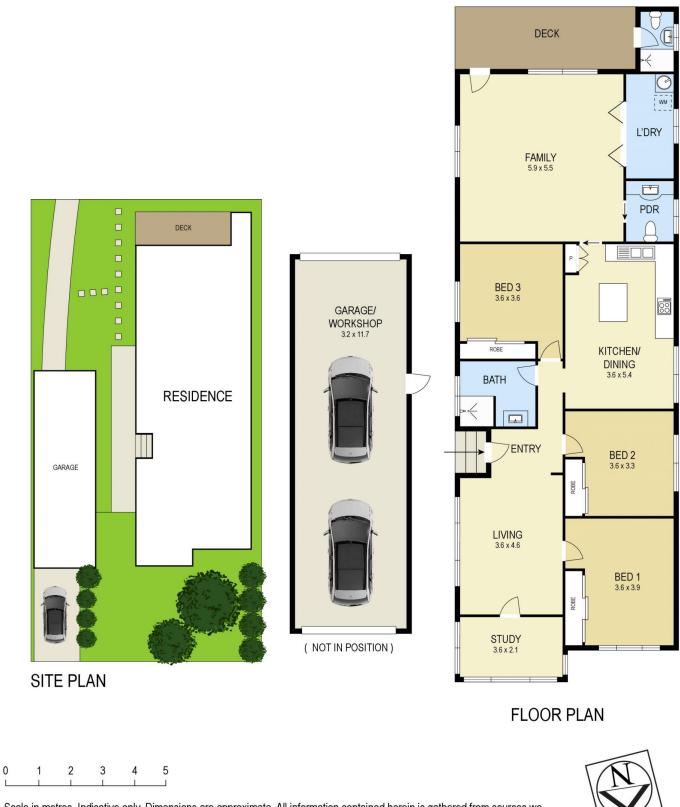

448 sqm https://www.youragency.net.au/sale/nsw /newcastle-region/merewether/residentia l/house/5913256

David Caldwell 02 4023 8440

Chris Rousos 02 4023 8440

Scale in metres. Indicative only. Dimensions are approximate. All information contained herein is gathered from sources we believe to be reliable. However we cannot guarantee its accuracy and interested persons should rely on their own enquiries

## 381 Glebe Road, Merewether

APPROX. TOTAL FLOOR AREA: 150.8M<sup>2</sup>