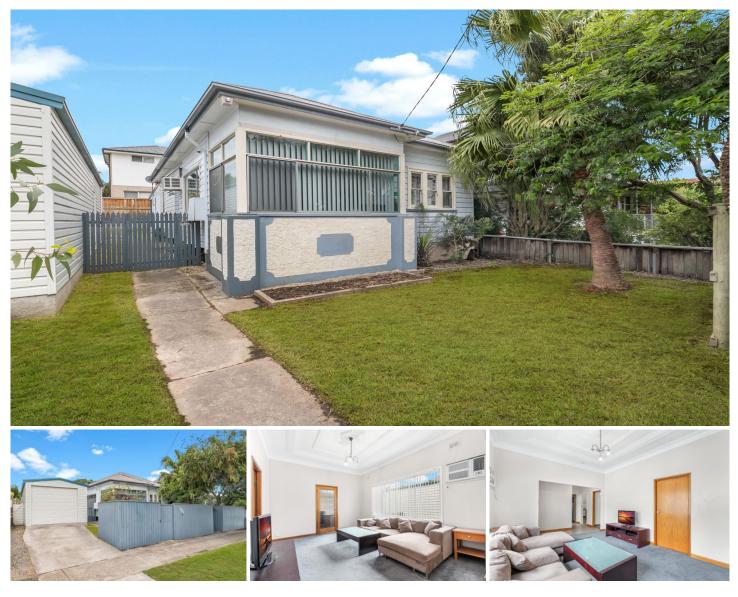

## YourAgency

381 Glebe Road Merewether NSW

Here is your chance to secure your first home or investment in Merewether! This low maintenance property offers two living areas, home office, separate bathrooms & outdoor entertaining area. Privately set behind a high fence from the road adds further appeal to this ideal first home or investment.

- Spacious kitchen with island bench & combined dining area

- Large secondary living area with rear decking for entertaining

- Oversized tandem garage with drive through access to rear yard

- All bedrooms are a good size & features built-in wardrobes

- Walk to Merewether Golf course, school, local cafés &

| 3 🍋 | 2 🚔 | 2 🚘 |
|-----|-----|-----|
|-----|-----|-----|

| Price         | : \$ 565,000  |
|---------------|---------------|
| Building Size | : 150.8 sqm   |
| Land Size     | : 448 sqm     |
| View          | : https://wwv |
|               | /n ouver atte |