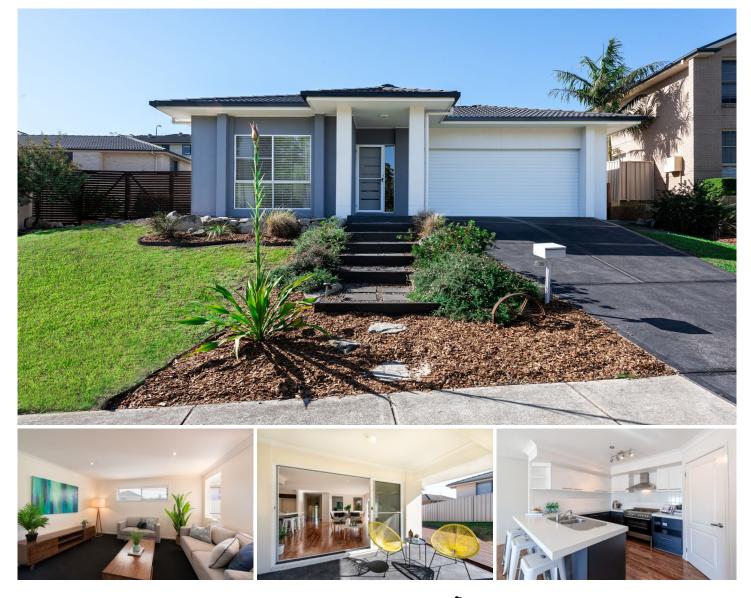

## 16 Canada Crescent Cameron Park NSW

Offering a serene rural outlook, tucked away in a private pocket of the popular Northlakes Estate is this immaculate family home featuring modern interiors over a split level design, together with a highly functional layout with an ease of flow from the indoor living zones to a fabulous entertainers' deck.

- 4 robed bedrooms plus additional study

private master retreat with walk- in wardrobe plus ensuiteYear round comfort of air conditioning and natural gas for

heating - Gas cooking, walk in pantry, stainless steel appliances plus dishwasher

- Side access to 668m2 grounds, auto double garage with internal access

- Conveniently located to the local supermarket within

| à |
|---|
|   |

| Price | : \$ 590,000 |
|-------|--------------|
|       |              |