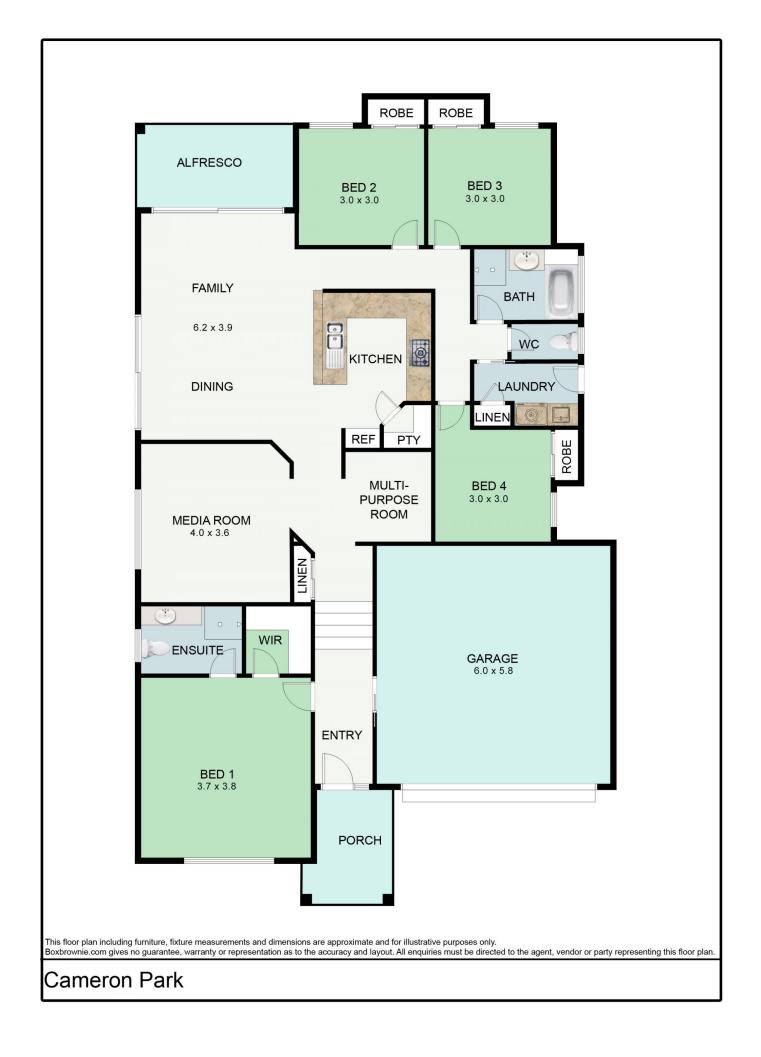

- 4 robed bedrooms plus additional study

private master retreat with walk- in wardrobe plus ensuiteYear round comfort of air conditioning and natural gas for

heating - Gas cooking, walk in pantry, stainless steel appliances plus dishwasher

- Side access to 668m2 grounds, auto double garage with internal access

- Conveniently located to the local supermarket within

| à |
|---|
|   |

| Price | : \$ 590,000 |
|-------|--------------|
|       |              |